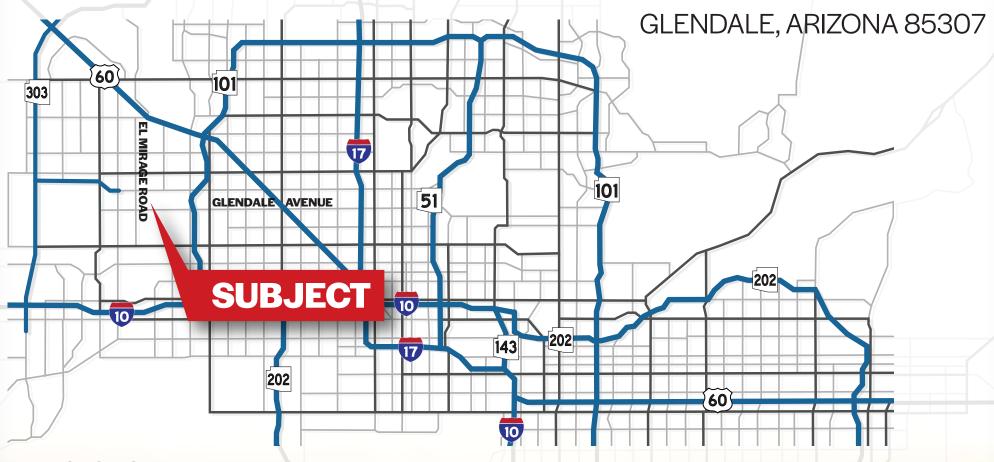

# 39.25 ACRES AVAILABLE

11748 WEST GLENDALE AVENUE GLENDALE, ARIZONA 85307

# 11748 WEST GLENDALE AVENUE

7 LOTS TOTAL

1,709,730 SQUARE FEET

**EXCELLENT FREEWAY ACCESS** 