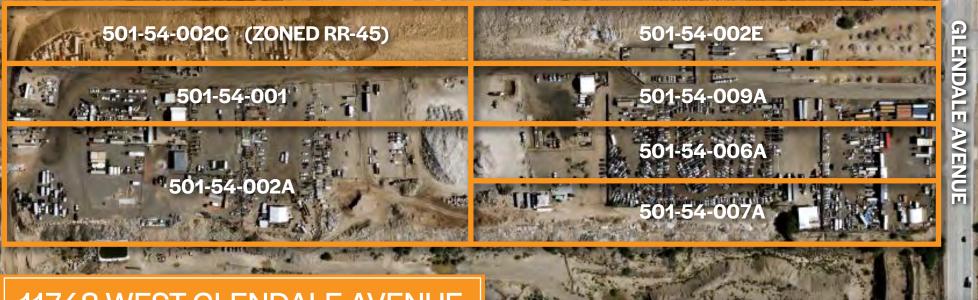

# 39.25 ACRES AVAILABLE

11748 WEST GLENDALE AVENUE GLENDALE, ARIZONA 85307

# 11748 WEST GLENDALE AVENUE

7 LOTS TOTAL

1,709,730 SQUARE FEET

**EXCELLENT FREEWAY ACCESS** 