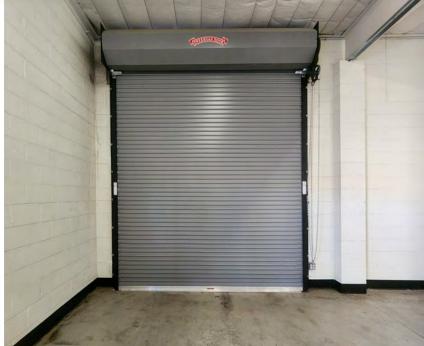

### PROPERTY OVERVIEW

- ±1,400 Square Feet, Suite 1
- \$1.25 Per Square Foot, Modified Gross
- \$150 CAM w/s/t & HVAC Maintenance
- Large Office, Break Area, 1 Restroom, Large Warehouse
- 14' Clear Height
- 12' x 10' Grade Level Roll-up Door
- 3 Phase Power
- 100% HVAC
- A-1 Zoning