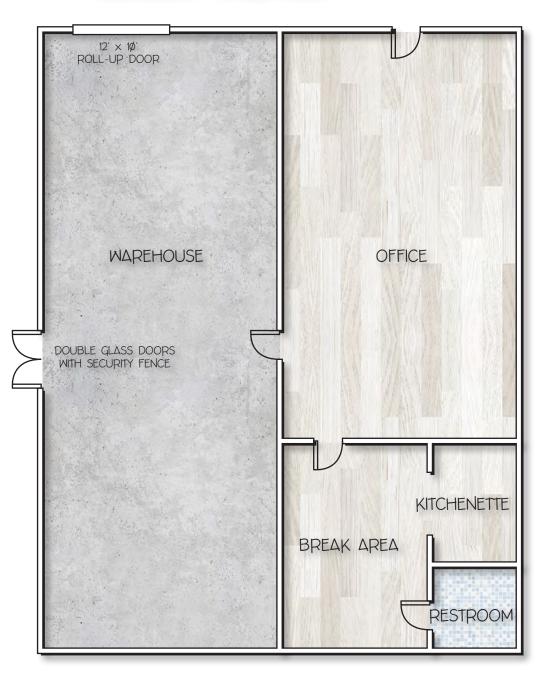

### PROPERTY OVERVIEW

- ±1,400 Square Feet, Suite 1
- \$1.25 Per Square Foot, Modified Gross
- \$150 CAM w/s/t & HVAC Maintenance
- Large Office, Break Area, 1 Restroom, Large Warehouse
- 14' Clear Height
- 12' x 10' Grade Level Roll-up Door
- 3 Phase Power
- 100% HVAC
- A-1 Zoning