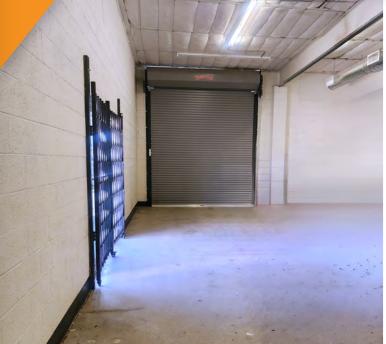

### PROPERTY OVERVIEW

- ±1,400 Square Feet, Suite 1
- \$1.25 Per Square Foot, Modified Gross
- \$150 CAM w/s/t & HVAC Maintenance
- Large Office, Break Area, 1 Restroom, Large Warehouse
- 14' Clear Height
- 12' x 10' Grade Level Roll-up Door
- 3 Phase Power
- 100% HVAC
- A-1 Zoning