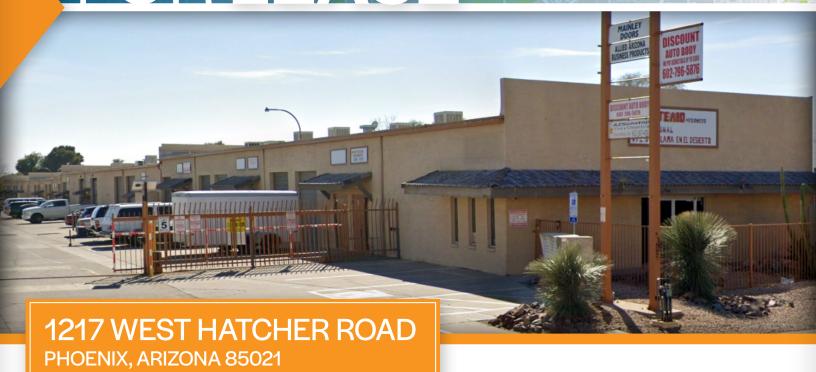

## FORLEASE

## PROPERTY **OVERVIEW**

- ±1,600 Square Feet Each, Suite 29 & 31
- \$1.20 Per Square Foot, Modified Gross
- 1 Office, 1 Restroom, Warehouse
- 14' Clear Height
- 10' x 10' Grade Level Roll-up Door
- 3 Phase Power
- Gated with Security Cameras
- HVAC Office, Evap Warehouse
- A-1 Zoning
- Available 6/1/2024