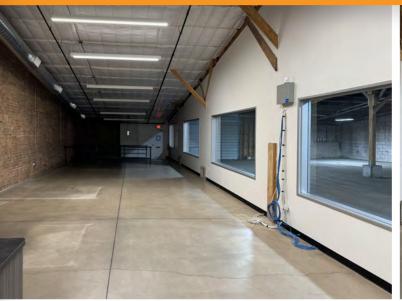

## 18,004 SQUARE FEET

## \$0.85 PER SQUARE FOOT, MODIFIED GROSS

12' x 14' Grade Level Door

Three - 10' x 10' Truckwell Loading Postions

250 Amps, Single Phase Power

A-2 Zoning, City of Phoenix

HVAC Office, Evap Warehouse

Open Office, 2 Restrooms, Break Area