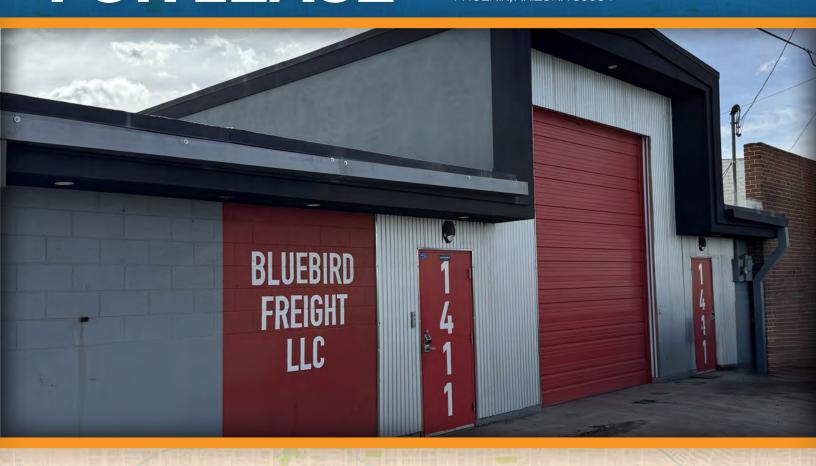

## 1411 EAST JACKSON STREET

PHOENIX, ARIZONA 85034

## 18,004 SQUARE FEET

## \$0.85 PER SQUARE FOOT, MODIFIED GROSS

12' x 14' Grade Level Door

Three - 10' x 10' Truckwell Loading Postions

250 Amps, Single Phase Power

A-2 Zoning, City of Phoenix

HVAC Office, Evap Warehouse

Open Office, 2 Restrooms, Break Area