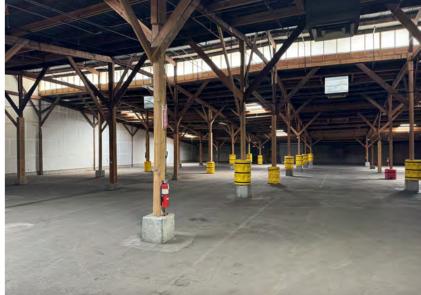

## 18,004 SQUARE FEET

## \$0.85 PER SQUARE FOOT, MODIFIED GROSS

12' x 14' Grade Level Door

Three - 10' x 10' Truckwell Loading Postions

250 Amps, Single Phase Power

A-2 Zoning, City of Phoenix

HVAC Office, Evap Warehouse

Open Office, 2 Restrooms, Break Area