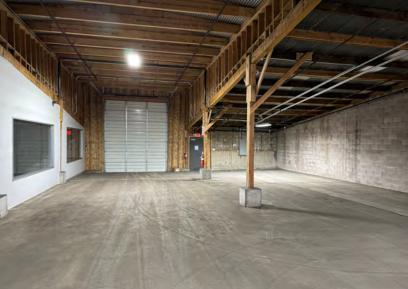

## 18,004 SQUARE FEET

## \$0.85 PER SQUARE FOOT, MODIFIED GROSS

12' x 14' Grade Level Door

Three - 10' x 10' Truckwell Loading Postions

250 Amps, Single Phase Power

A-2 Zoning, City of Phoenix

HVAC Office, Evap Warehouse

Open Office, 2 Restrooms, Break Area