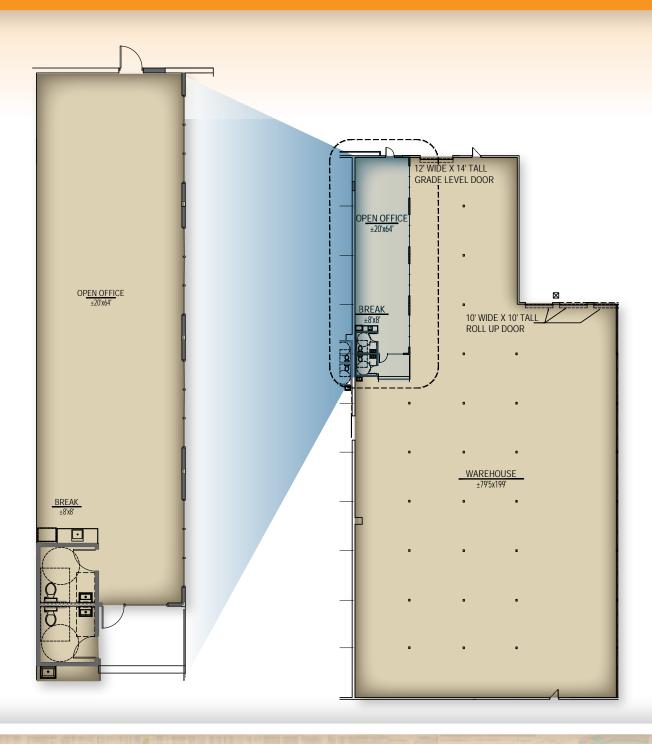

## 18,004 SQUARE FEET

## \$0.85 PER SQUARE FOOT, MODIFIED GROSS

12' x 14' Grade Level Door

Three - 10' x 10' Truckwell Loading Postions

250 Amps, Single Phase Power

A-2 Zoning, City of Phoenix

HVAC Office, Evap Warehouse

Open Office, 2 Restrooms, Break Area