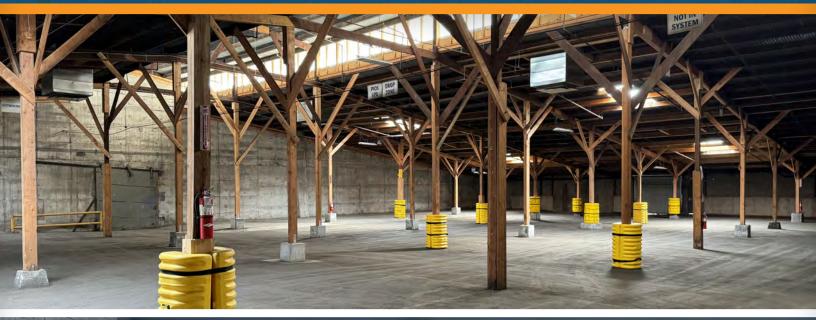

### **18,253 SQUARE FEET** \$0.85 PER SQUARE FOOT, MODIFIED GROSS

12' x 14' Grade Level Door Two - 10' x 10' Truckwell Loading Positions 250 Amps, Single Phase Power A-2 Zoning, City of Phoenix HVAC Office, Evap Warehouse Open Office, 2 Restrooms, Break Area