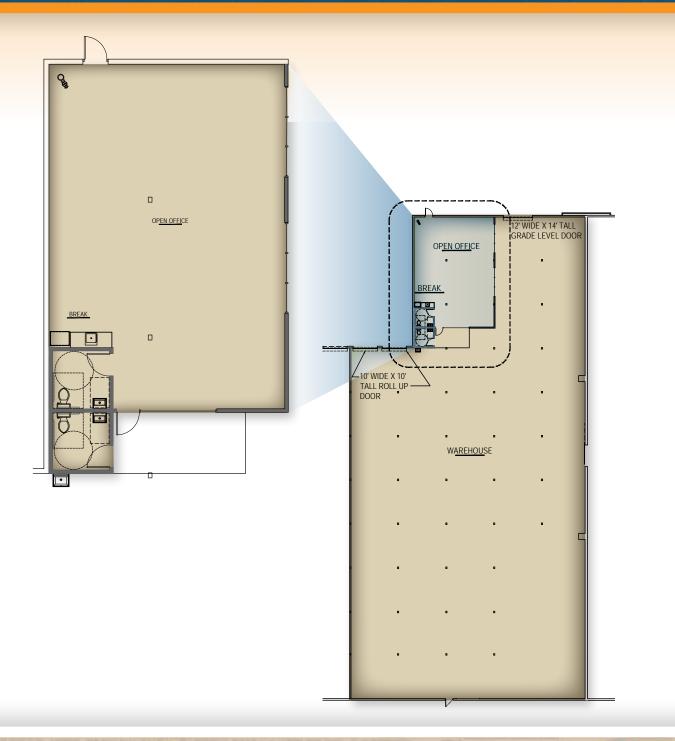

### **18,253 SQUARE FEET** \$0.85 PER SQUARE FOOT, MODIFIED GROSS

12' x 14' Grade Level Door Two - 10' x 10' Truckwell Loading Positions 250 Amps, Single Phase Power A-2 Zoning, City of Phoenix HVAC Office, Evap Warehouse Open Office, 2 Restrooms, Break Area