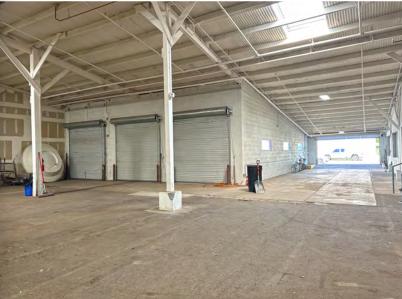

## PROPERTY **OVERVIEW**

- 13,000 Square Feet @ \$0.79, Gross
- 8' x 12' Grade Level Door
- 3 Truckwell Positions with 10' x 10' Doors
- 250 Amp, Single Phase Power

PHOENIX, ARIZONA 85034

- A-2 Zoning
- 10' 18' Clear Height (Maximum Stack Height is 12' per Fire Code)
- Evap Cooled Warehouse