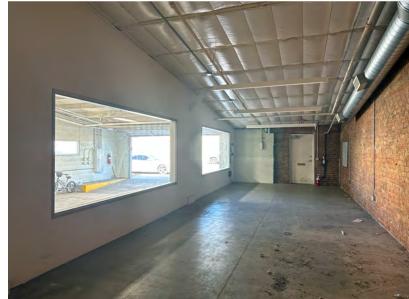

## PROPERTY **OVERVIEW**

- 13,000 Square Feet @ \$0.79, Gross
- 8' x 12' Grade Level Door
- 3 Truckwell Positions with 10' x 10' Doors
- 250 Amp, Single Phase Power

PHOENIX, ARIZONA 85034

- A-2 Zoning
- 10' 18' Clear Height (Maximum Stack Height is 12' per Fire Code)
- Evap Cooled Warehouse