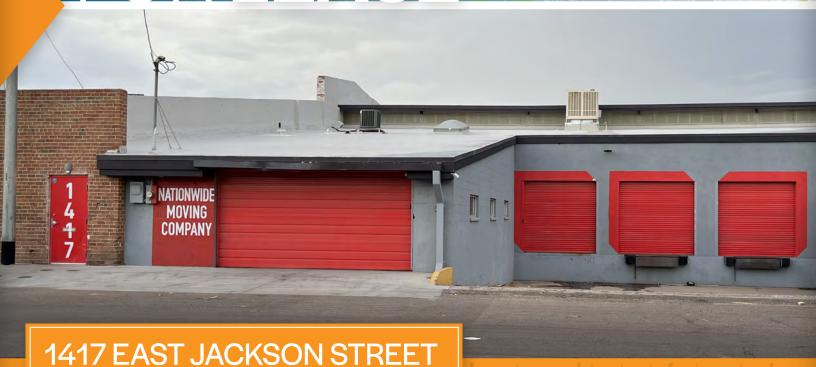

## PROPERTY **OVERVIEW**

- 13,000 Square Feet @ \$0.79, Gross
- 8' x 12' Grade Level Door
- 3 Truckwell Positions with 10' x 10' Doors
- 250 Amp, Single Phase Power

PHOENIX, ARIZONA 85034

- A-2 Zoning
- 10' 18' Clear Height (Maximum Stack Height is 12' per Fire Code)
- Evap Cooled Warehouse