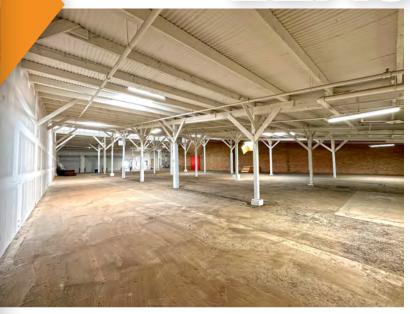

## PROPERTY **OVERVIEW**

- 13,000 Square Feet @ \$0.79, Gross
- 8' x 12' Grade Level Door
- 3 Truckwell Positions with 10' x 10' Doors
- 250 Amp, Single Phase Power

PHOENIX, ARIZONA 85034

- A-2 Zoning
- 10' 18' Clear Height (Maximum Stack Height is 12' per Fire Code)
- Evap Cooled Warehouse