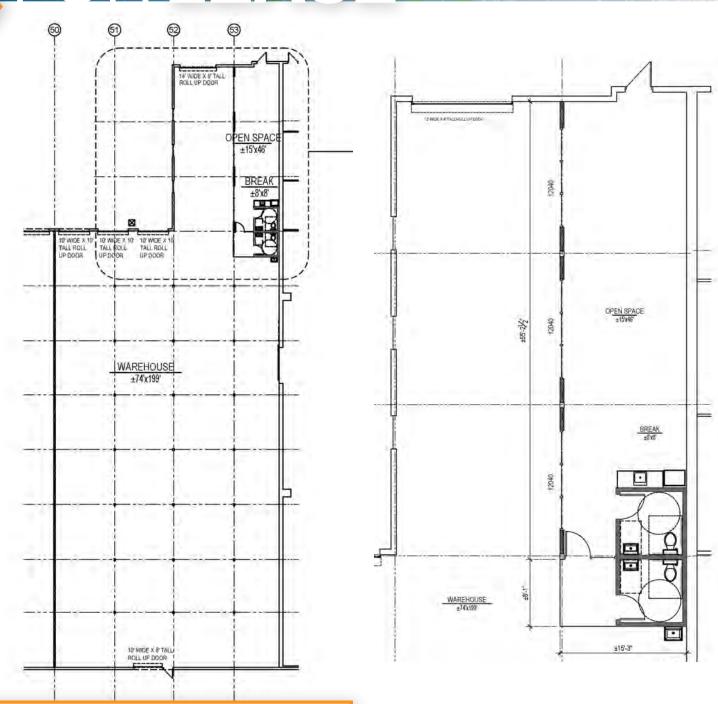

## PROPERTY **OVERVIEW**

- 13,000 Square Feet @ \$0.79, Gross
- 8' x 12' Grade Level Door
- 3 Truckwell Positions with 10' x 10' Doors
- 250 Amp, Single Phase Power

PHOENIX, ARIZONA 85034

- A-2 Zoning
- 10' 18' Clear Height (Maximum Stack Height is 12' per Fire Code)
- Evap Cooled Warehouse