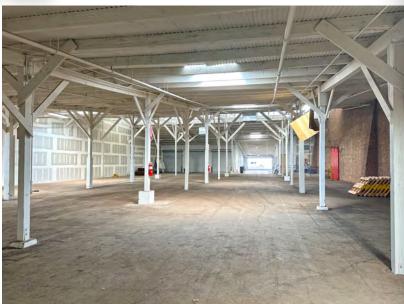

## PROPERTY **OVERVIEW**

- 13,000 Square Feet @ \$0.79, Gross
- 8' x 12' Grade Level Door
- 3 Truckwell Positions with 10' x 10' Doors
- 250 Amp, Single Phase Power

PHOENIX, ARIZONA 85034

- A-2 Zoning
- 10' 18' Clear Height (Maximum Stack Height is 12' per Fire Code)
- Evap Cooled Warehouse