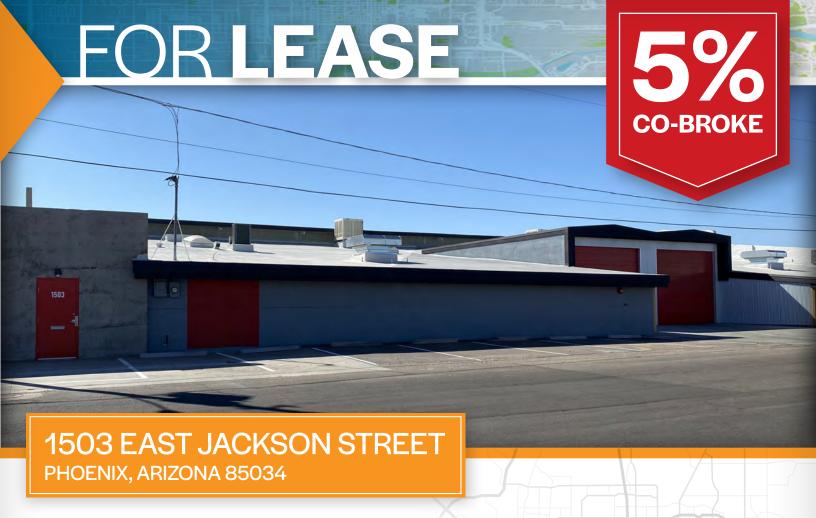

## PROPERTY **OVERVIEW**

- 19,883 Square Feet @ \$0.65 Modified Gross
- 12' x 8' & 16' x 14' Roll-up Doors
- Grade Level and Shared Truckwell Loading
- A-2 Zoning
- 200 Amp, 120-240 Volt, Single Phase Power
- Evap Cooled Warehouse
- Fire Sprinklered
- 10' 18' Clear Height (Maximum Stack Height is 12' per Fire Code)
- 5% Co-Broke to Tenant Rep Broker with Executed Lease