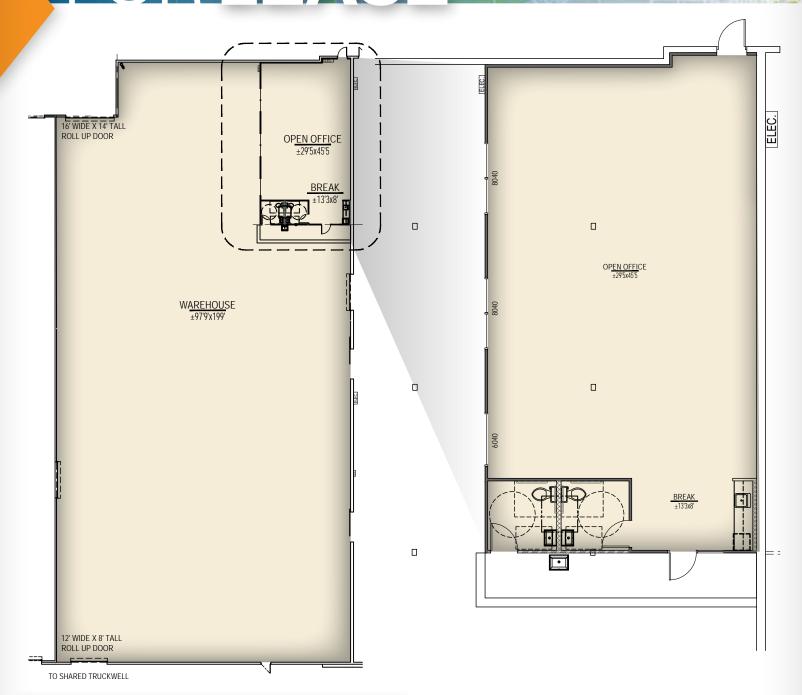

## PROPERTY **OVERVIEW**

- 19,883 Square Feet @ \$0.65 Modified Gross
- 12' x 8' & 16' x 14' Roll-up Doors
- Grade Level and Shared Truckwell Loading
- A-2 Zoning
- 200 Amp, 120-240 Volt, Single Phase Power
- Evap Cooled Warehouse
- Fire Sprinklered
- 10' 18' Clear Height (Maximum Stack Height is 12' per Fire Code)
- 5% Co-Broke to Tenant Rep Broker with Executed Lease