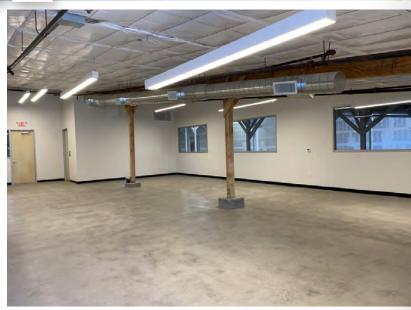

## PROPERTY **OVERVIEW**

- 19,883 Square Feet @ \$0.65 Modified Gross
- 12' x 8' & 16' x 14' Roll-up Doors
- Grade Level and Shared Truckwell Loading
- A-2 Zoning
- 200 Amp, 120-240 Volt, Single Phase Power
- Evap Cooled Warehouse
- Fire Sprinklered
- 10' 18' Clear Height (Maximum Stack Height is 12' per Fire Code)
- 5% Co-Broke to Tenant Rep Broker with Executed Lease