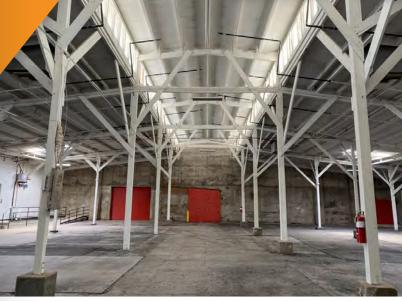

## PROPERTY **OVERVIEW**

- 19,883 Square Feet @ \$0.65 Modified Gross
- 12' x 8' & 16' x 14' Roll-up Doors
- Grade Level and Shared Truckwell Loading
- A-2 Zoning
- 200 Amp, 120-240 Volt, Single Phase Power
- Evap Cooled Warehouse
- Fire Sprinklered
- 10' 18' Clear Height (Maximum Stack Height is 12' per Fire Code)
- 5% Co-Broke to Tenant Rep Broker with Executed Lease