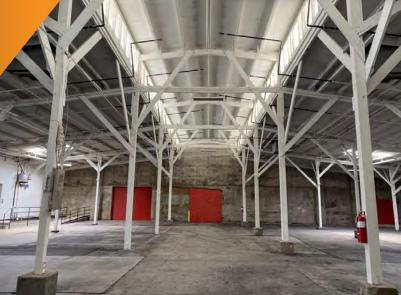

# PROPERTY OVERVIEW

- 19,883 Square Feet @ \$0.85 Modified Gross
- 12' x 8' & 16' x 14' Roll-up Doors
- Grade Level and Shared Truckwell Loading
- A-2 Zoning
- 200 Amp, 120-240 Volt, Single Phase Power
- Evap Cooled Warehouse
- Fire Sprinklered
- 10' 18' Clear Height (Maximum Stack Height is 12' per Fire Code)