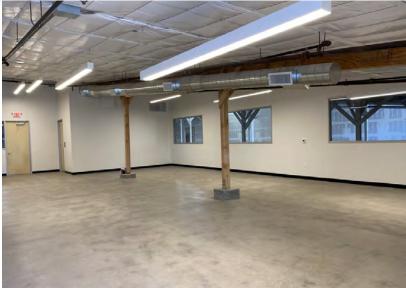

# PROPERTY OVERVIEW

- 19,883 Square Feet @ \$0.85 Modified Gross
- 12' x 8' & 16' x 14' Roll-up Doors
- Grade Level and Shared Truckwell Loading
- A-2 Zoning
- 200 Amp, 120-240 Volt, Single Phase Power
- Evap Cooled Warehouse
- Fire Sprinklered
- 10' 18' Clear Height (Maximum Stack Height is 12' per Fire Code)