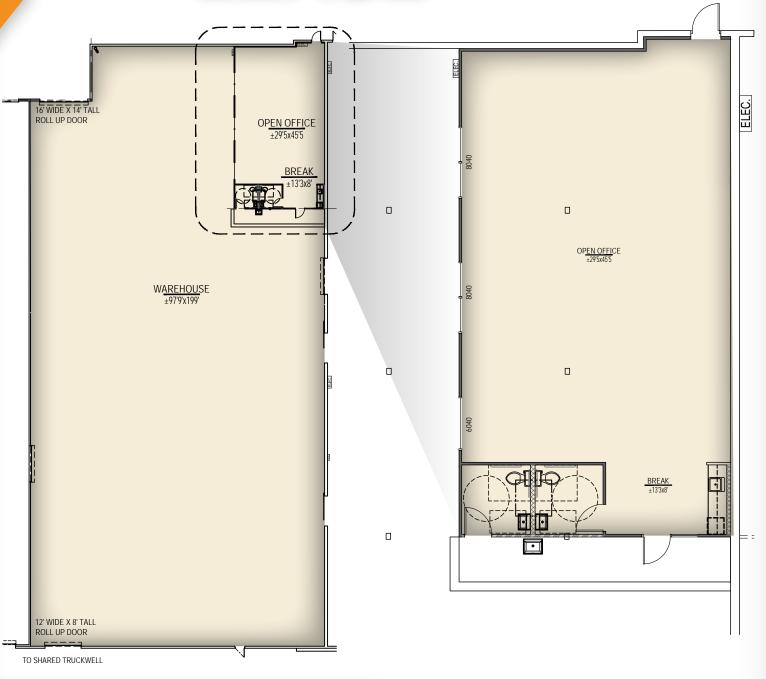

# PROPERTY OVERVIEW

- 19,883 Square Feet @ \$0.85 Modified Gross
- 12' x 8' & 16' x 14' Roll-up Doors
- Grade Level and Shared Truckwell Loading
- A-2 Zoning
- 200 Amp, 120-240 Volt, Single Phase Power
- Evap Cooled Warehouse
- Fire Sprinklered
- 10' 18' Clear Height (Maximum Stack Height is 12' per Fire Code)

202

SUBJEC

All information furnished is from sources deemed reliable. No representation is made as to the accuracy thereof and it is submitted subject to errors, omissions, changes, or withdrawal without notice and to any special listings conditions, including the rate and manner of payment of commissions for particular offerings imposed by principals or agreed to by the company, the terms of which are available to interested principals or brokers. All dimensions are approximate. Owner and/or Broker make no representations expressed or implied as to the accuracy of floor plan/site plan dimensions.