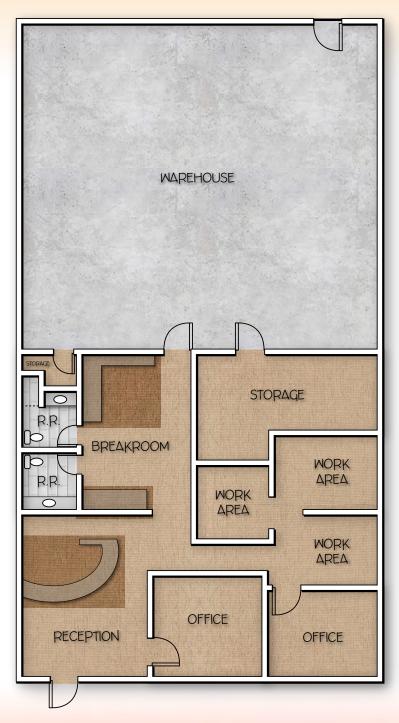

Reception, 2 Offices, 3 Flex Areas, Breakroom,

2 Storage Rooms, Warehouse, 2 Restrooms