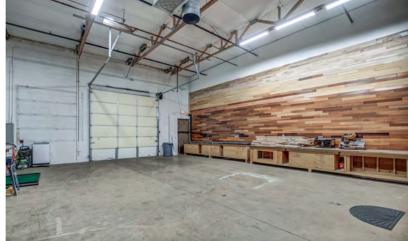

## 1515 WEST DEER VALLEY ROAD

PHOENIX, ARIZONA 85027

\$1.50 Per Square Foot, NNN

2,640 Square Feet

16' Clear Height

12' x 12' Roll-Up Door

A-1 Zoning, City of Phoenix

200A/120-208V, 3 Phase

Reception, 2 Offices, 3 Flex Areas, Breakroom,

2 Storage Rooms, Warehouse, 2 Restrooms