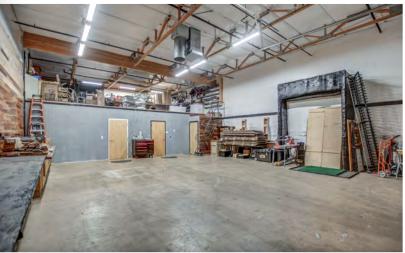

## 1515 WEST DEER VALLEY ROAD

PHOENIX, ARIZONA 85027

\$1.50 Per Square Foot, NNN

2,640 Square Feet

16' Clear Height

12' x 12' Roll-Up Door

A-1 Zoning, City of Phoenix

200A/120-208V, 3 Phase

Reception, 2 Offices, 3 Flex Areas, Breakroom,

2 Storage Rooms, Warehouse, 2 Restrooms