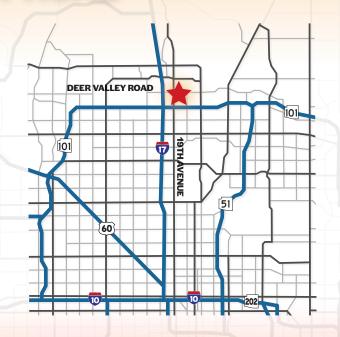

## 1515 WEST DEER VALLEY ROAD

PHOENIX, ARIZONA 85027

\$1.50 Per Square Foot, NNN

2,640 Square Feet

16' Clear Height

12' x 12' Roll-Up Door

A-1 Zoning, City of Phoenix

200A/120-208V, 3 Phase