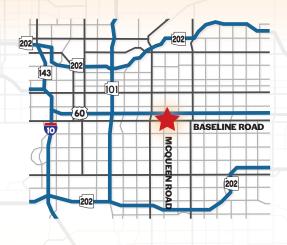

# ABLE FOR LEASE



### 1545 NORTH MCQUEEN ROAD

GILBERT, ARIZONA 85233

1,100 Square Feet, Suite 104

\$1.20 Per Square Foot, Modified Gross

2 Small HVAC Offices

**Evap Cooled Warehouse** 

120 Amps, Single Phase

10' x 10' Grade Level Loading Door

Shared Fenced Yard

GC Zoning, City of Gilbert

Easy Access to US 60



#### **Tanya Tucker**

Sales & Leasing 520.272.0012 tanya@citywidecre.com

#### Cy Jewell

Property Manager 408.768.3447 cy@hampm.com

2122 East Highland Avenue, Suite 225 Phoenix, Arizona 85016 602.313.1000 • citywidecre.com



All information furnished is from sources deemed reliable. No representation is made as to the accuracy thereof and it is submitted subject to errors, omissions, changes, or withdrawal without notice and to any special listings conditions, including the rate and manner of payment of commissions for particular offerings imposed by principals or agreed to by the company, the terms of which are available to interested principals or brokers. All dimensions are approximate. Owner and/or Broker make no representations expressed or implied as to the accuracy of floor pl