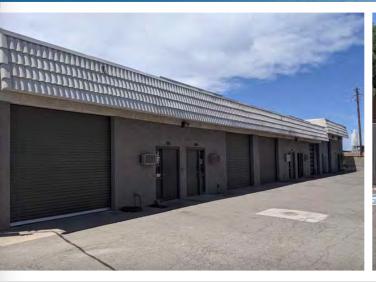

### 1545 NORTH MCQUEEN ROAD

GILBERT, ARIZONA 85233

1,100 Square Feet, Suite 104

\$1.20 Per Square Foot, Modified Gross

2 Small HVAC Offices

**Evap Cooled Warehouse** 

120 Amps, Single Phase

10' x 10' Grade Level Loading Door