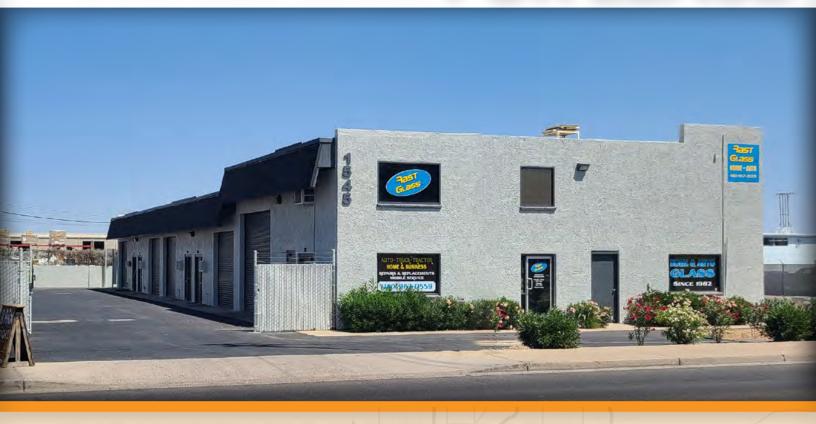

### 1545 NORTH MCQUEEN ROAD

GILBERT, ARIZONA 85233

1,100 Square Feet, Suite 104

\$1.20 Per Square Foot, Modified Gross

2 Small HVAC Offices

**Evap Cooled Warehouse** 

120 Amps, Single Phase

10' x 10' Grade Level Loading Door

Shared Fenced Yard

GC Zoning, City of Gilbert

Easy Access to US 60