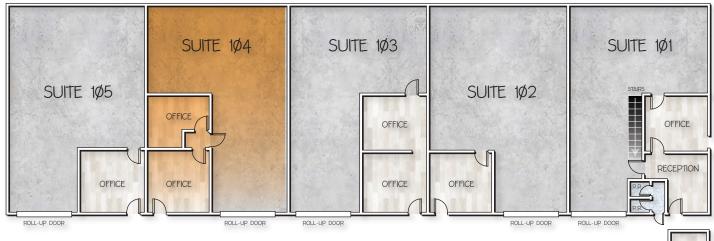

### 1545 NORTH MCQUEEN ROAD

GILBERT, ARIZONA 85233

1,100 Square Feet, Suite 104

\$1.20 Per Square Foot, Modified Gross

2 Small HVAC Offices

**Evap Cooled Warehouse** 

120 Amps, Single Phase

10' x 10' Grade Level Loading Door

Shared Fenced Yard

GC Zoning, City of Gilbert

Easy Access to US 60