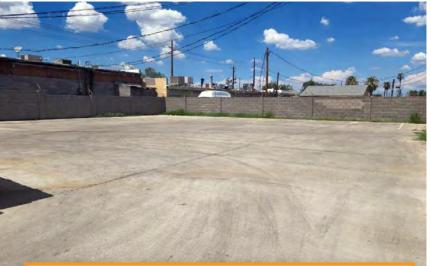

## PROPERTY OVERVIEW

- \$800,000 Sales Price (\$166/Square Foot)
- \$13 per Square Foot Lease Rate, NNN
- +/- 4,814 Square Feet
- Built in 1955
- C-2 Zoning
- 2 New HVAC Units
- 14 Parking Spaces, Additional Parking in Secured Rear Yard
- Owner/User, Potential Seller Carryback

This freestanding building is a great owner user opportunity. The space is currently divided into two suites, although devising wall can be removed back to the original floorplan. The building includes two restrooms, a shower, storage room, back office, rear large metal double security doors, front glass double doors, additonal single door at front entrance. Great street visibility, busy intersection with high foot traffic and major anchors in the same intersection.