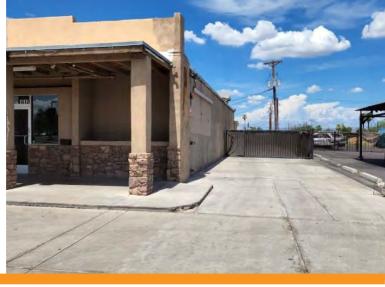

## PROPERTY OVERVIEW

- \$800,000 Sales Price (\$166/Square Foot)
- \$13 per Square Foot Lease Rate, NNN
- +/- 4,814 Square Feet
- Built in 1955
- C-2 Zoning
- 2 New HVAC Units
- 14 Parking Spaces, Additional Parking in Secured Rear Yard
- Owner/User, Potential Seller Carryback

This freestanding building is a great owner user opportunity. The space is currently divided into two suites, although devising wall can be removed back to the original floorplan. The building includes two restrooms, a shower, storage room, back office, rear large metal double security doors, front glass double doors, additonal single door at front entrance. Great street visibility, busy intersection with high foot traffic and major anchors in the same intersection.