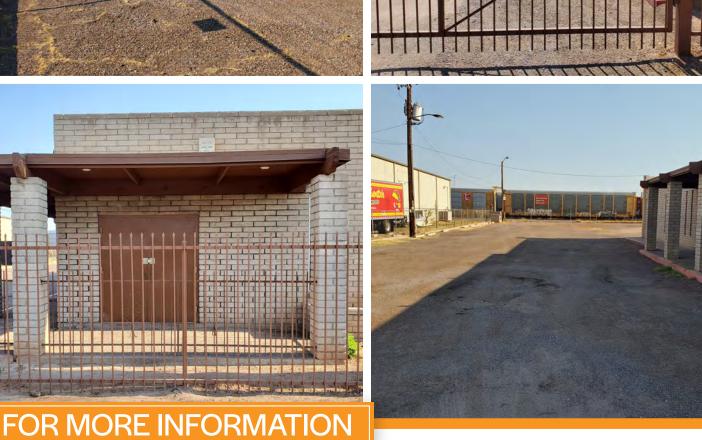

### PROPERTY OVERVIEW

- 4,014 Square Foot Flex Building
- 22,000 Square Foot Fenced Lot
- 9' Clear Height
- A-2 Zoning
- 400 Amp, 3 Phase Power
- 100% A/C
- SW Gas Service
- Double Door Loading
- \$1,100,000 Sales Price

## FOR MORE INFORMATION