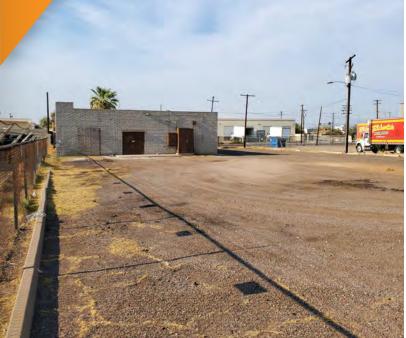

### PROPERTY OVERVIEW

- 4,014 Square Foot Flex Building
- 22,000 Square Foot Fenced Lot
- 9' Clear Height
- A-2 Zoning
- 400 Amp, 3 Phase Power
- 100% A/C
- SW Gas Service
- Double Door Loading
- \$1,100,000 Sales Price