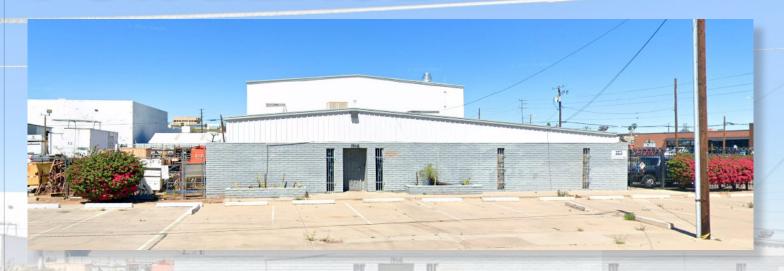

## 1714 WEST LINCOLN STREET

**PHOENIX, ARIZONA 85007** 

### PROPERTY **OVERVIEW:**

AVAILABLE: 1,500 SF

RATE: \$1.00/SF

ZONING: A-1

PARKING: 8 ASSIGNED SPACES

FEATURES: NEWLY REMODELED, 6 OFFICES, 2 BATHROOMS,

RECEPTION, BREAK ROOM, CONFERENCE ROOM

MINUTES FROM I-17 MINUTES FROM I-10