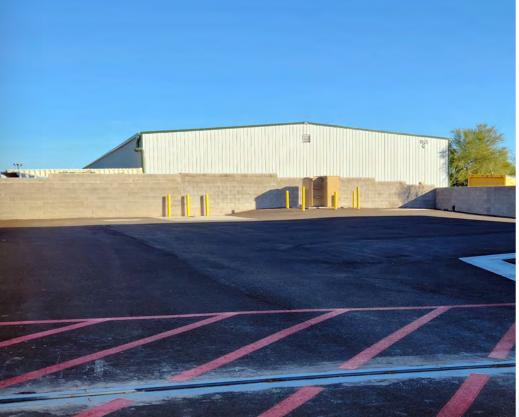

### SITE FEATURES

- Fully Insulated Warehouse
- Clear Span Construction
- 8,761 & 3,544 Square Foot Yards

A-1. CITY OF PHOENIX

2 SECURED

PAVED YARDS

20' CLEAR

3-12' X 14' GRADE

**LEVEL DOORS** 