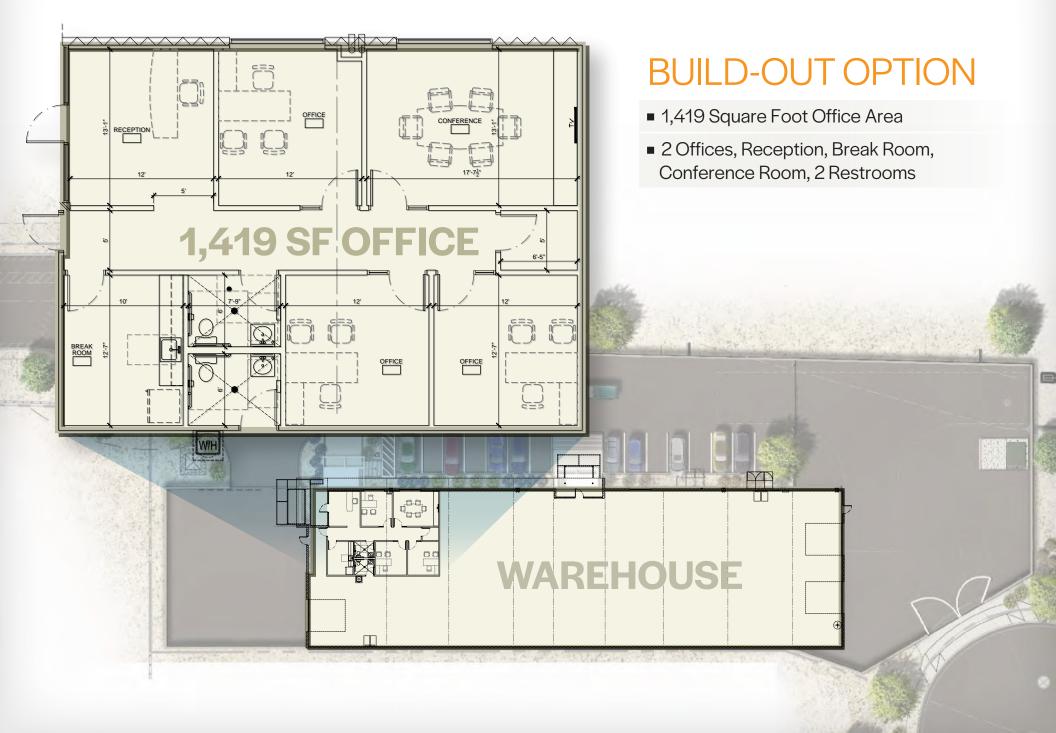

@citywidecre.com

2122 East Highland Avenue, Suite 225 Phoenix, Arizona 85016 602.313.1000 • citywidecre.com

#### **Chad Kirkorsky**

Partner 480.330.2824 chad@citywidecre.com



All information furnished is from sources deemed reliable. No representation is made as to the accuracy thereof and it is submitted subject to errors, omissions, changes, or withdrawal without notice and to any special listings conditions, including the rate and manner of payment of commissions for particular offerings imposed by principals or agreed to by the company, the terms of which are available to interested principals or brokers. All dimensions are approximate. Owner and/or Broker make no representations expressed or implied as to the accuracy of floor plan/site plan dimensions.

# FLOORPLAN **DETAILS**









# PROPERTY **SUMMARY**

### SITE FEATURES

- Fully Insulated Warehouse
- Clear Span Construction
- 8,761 & 3,544 Square Foot Yards

A-1. CITY OF PHOENIX



2 SECURED

PAVED YARDS

20' CLEAR

3-12' X 14' GRADE

**LEVEL DOORS** 



## **AREA AMENITIES**

- Qualified Opportunity Zone
- Only 15 Minutes from TSMC
- Easy Access to Loop 101, I-17, & 51 Freeways
- Minutes from Deer Valley Airport
- Numerous Restaurants & Shopping Centers Nearby

### FOR MORE INFORMATION

Partner 480.330.2824

### **Todd Hamilton**

Managing Partner/Designated Broker 602.909.8759 todd@citywidecre.com



chad@citywidecre.com



2122 East Highland Avenue, Suite 225 Phoenix, Arizona 85016 602.313.1000 • citywidecre.com