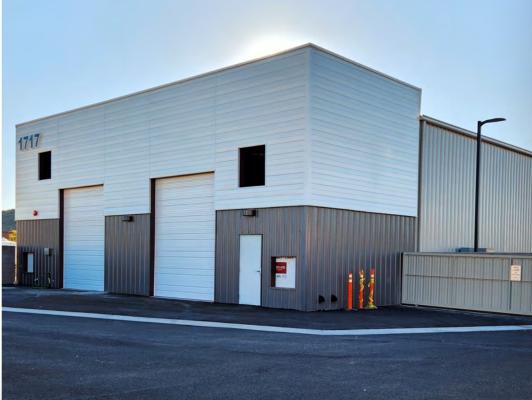

### SITE FEATURES

- Fully Insulated Warehouse
- Clear Span Construction
- 8,761 & 3,544 Square Foot Yards

A-1. CITY OF PHOENIX

2 SECURED

PAVED YARDS

20' CLEAR

3-12' X 14' GRADE

**LEVEL DOORS** 