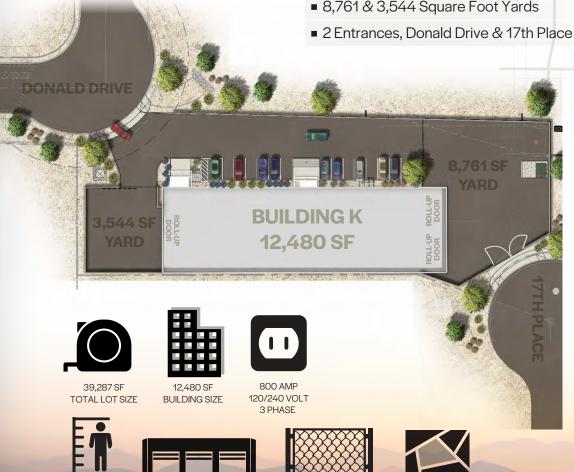

# FOR LEASE

12,480 SQUARE FEET \$1.35 NNN

# FLOORPLAN **DETAILS**

### SITE FEATURES

- Fully Insulated Warehouse
- Clear Span Construction
- 8,761 & 3,544 Square Foot Yards

A-1. CITY OF PHOENIX

2 SECURED

PAVED YARDS

20' CLEAR

3-12' X 14' GRADE

**LEVEL DOORS** 