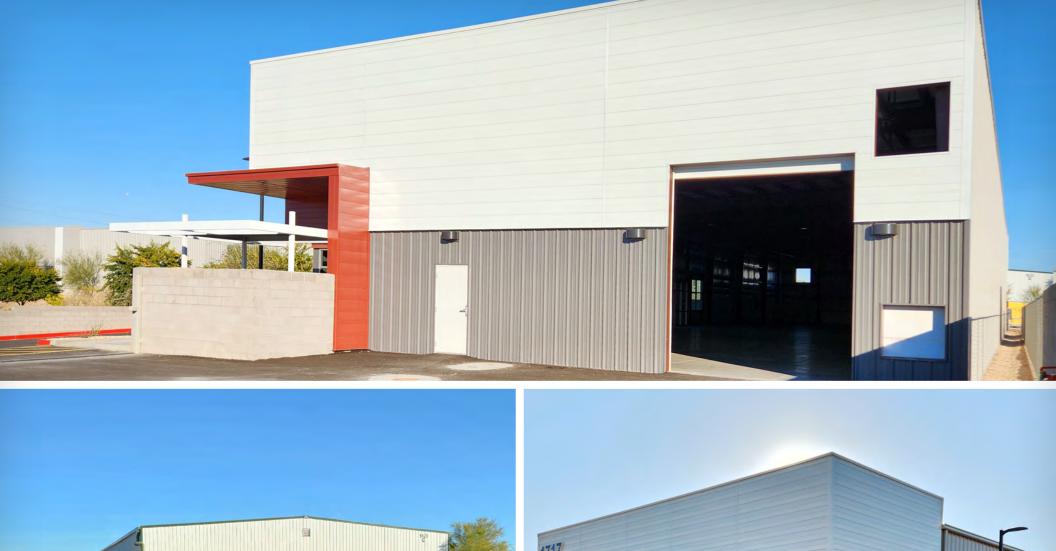

### SITE FEATURES

- Fully Insulated Warehouse
- Clear Span Construction
- 8,761 & 3,544 Square Foot Yards

A-1. CITY OF PHOENIX

2 SECURED

PAVED YARDS

20' CLEAR

3-12' X 14' GRADE

**LEVEL DOORS** 