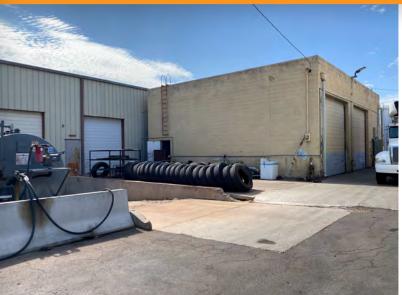

## **OWNER/USER OPPORTUNITY**

+1.44 Acre Site

+19,100 Square Feet Total

±13,100 Square Foot Warehouse, ±20' - 24' Clear Height, Sprinklered

+4,000 Square Foot Cross Dock Warehouse with Office

+2,000 Square Foot Mechanic's Shop, +16' Clear Height, Mezzanine Storage

Gated & Paved Yard, Access via Linden Street, 18th Avenue, & Latham Street

Truckwell Loading

A-1 Light Industrial Zoning

2 Restrooms, 1 with Shower

Proximity to 1-10, I-17, & Grand Avenue

Call Brokers for Pricing