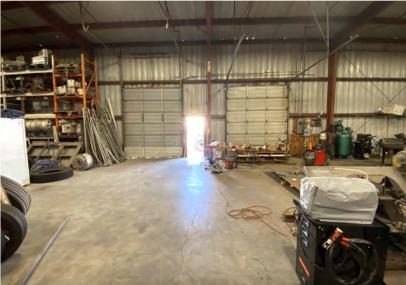

## **OWNER/USER OPPORTUNITY**

+1.44 Acre Site

+19,100 Square Feet Total

±13,100 Square Foot Warehouse, ±20' - 24' Clear Height, Sprinklered

+4,000 Square Foot Cross Dock Warehouse with Office

+2,000 Square Foot Mechanic's Shop, +16' Clear Height, Mezzanine Storage

Gated & Paved Yard, Access via Linden Street, 18th Avenue, & Latham Street

Truckwell Loading

A-1 Light Industrial Zoning

2 Restrooms, 1 with Shower

Proximity to 1-10, I-17, & Grand Avenue

Call Brokers for Pricing