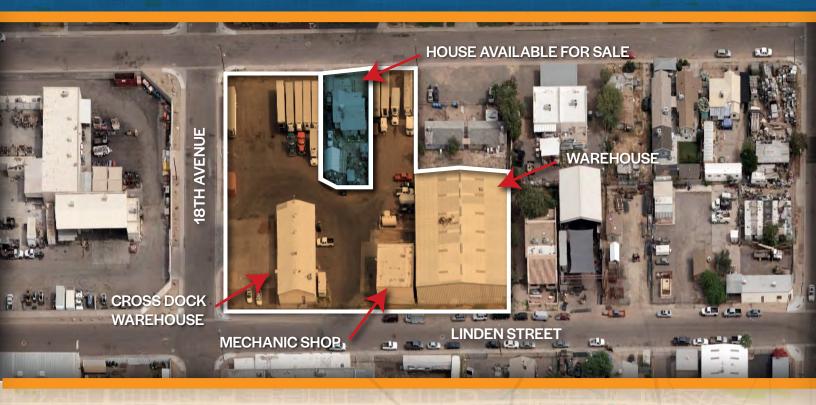

## **OWNER/USER OPPORTUNITY**

+1.44 Acre Site

+19,100 Square Feet Total

±13,100 Square Foot Warehouse, ±20' - 24' Clear Height, Sprinklered

+4,000 Square Foot Cross Dock Warehouse with Office

+2,000 Square Foot Mechanic's Shop, +16' Clear Height, Mezzanine Storage

Gated & Paved Yard, Access via Linden Street, 18th Avenue, & Latham Street

Truckwell Loading

A-1 Light Industrial Zoning

2 Restrooms, 1 with Shower

Proximity to 1-10, I-17, & Grand Avenue

Call Brokers for Pricing