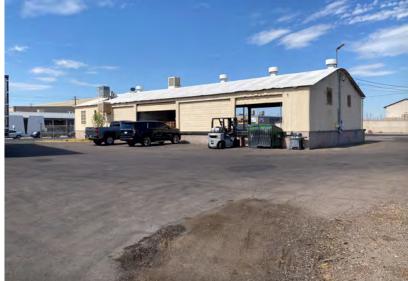

## **OWNER/USER OPPORTUNITY**

+1.44 Acre Site

+19,100 Square Feet Total

±13,100 Square Foot Warehouse, ±20' - 24' Clear Height, Sprinklered

+4,000 Square Foot Cross Dock Warehouse with Office

+2,000 Square Foot Mechanic's Shop, +16' Clear Height, Mezzanine Storage

Gated & Paved Yard, Access via Linden Street, 18th Avenue, & Latham Street

Truckwell Loading

A-1 Light Industrial Zoning

2 Restrooms, 1 with Shower

Proximity to 1-10, I-17, & Grand Avenue

Call Brokers for Pricing