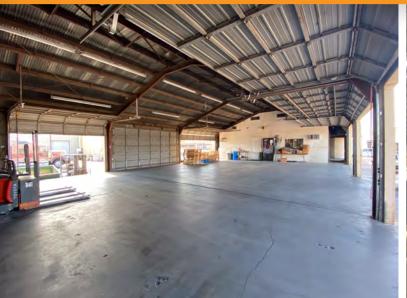

## **OWNER/USER OPPORTUNITY**

+1.44 Acre Site

+19,100 Square Feet Total

±13,100 Square Foot Warehouse, ±20' - 24' Clear Height, Sprinklered

+4,000 Square Foot Cross Dock Warehouse with Office

+2,000 Square Foot Mechanic's Shop, +16' Clear Height, Mezzanine Storage