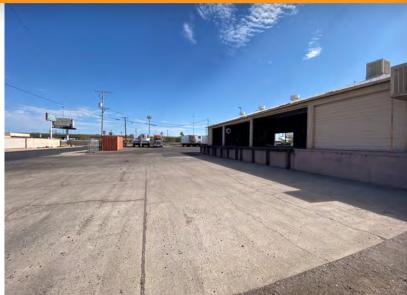

## **OWNER/USER OPPORTUNITY**

+1.44 Acre Site

+19,100 Square Feet Total

±13,100 Square Foot Warehouse, ±20' - 24' Clear Height, Sprinklered

+4,000 Square Foot Cross Dock Warehouse with Office

+2,000 Square Foot Mechanic's Shop, +16' Clear Height, Mezzanine Storage

Gated & Paved Yard, Access via Linden Street, 18th Avenue, & Latham Street

Truckwell Loading

A-1 Light Industrial Zoning

2 Restrooms, 1 with Shower

Proximity to 1-10, I-17, & Grand Avenue

Call Brokers for Pricing