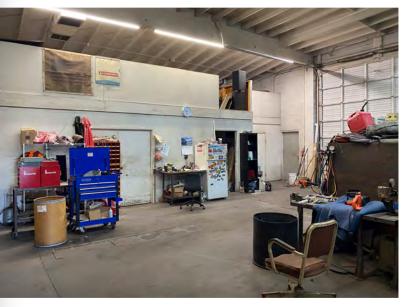

## **OWNER/USER OPPORTUNITY**

+1.44 Acre Site

+19,100 Square Feet Total

±13,100 Square Foot Warehouse, ±20' - 24' Clear Height, Sprinklered

+4,000 Square Foot Cross Dock Warehouse with Office

+2,000 Square Foot Mechanic's Shop, +16' Clear Height, Mezzanine Storage

Gated & Paved Yard, Access via Linden Street, 18th Avenue, & Latham Street

Truckwell Loading

A-1 Light Industrial Zoning

2 Restrooms, 1 with Shower

Proximity to 1-10, I-17, & Grand Avenue

Call Brokers for Pricing