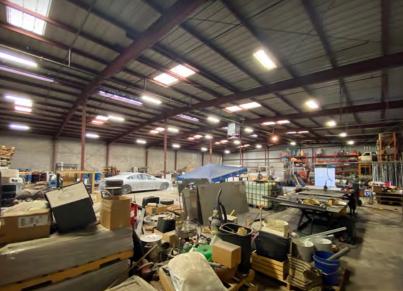

## **OWNER/USER OPPORTUNITY**

+1.44 Acre Site

+19,100 Square Feet Total

±13,100 Square Foot Warehouse, ±20' - 24' Clear Height, Sprinklered

+4,000 Square Foot Cross Dock Warehouse with Office

+2,000 Square Foot Mechanic's Shop, +16' Clear Height, Mezzanine Storage