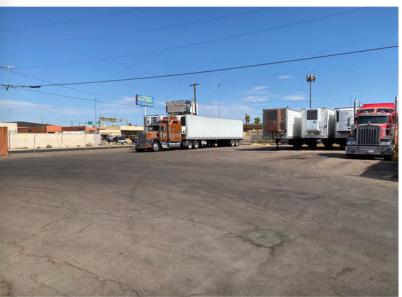

## **OWNER/USER OPPORTUNITY**

+1.44 Acre Site

+19,100 Square Feet Total

±13,100 Square Foot Warehouse, ±20' - 24' Clear Height, Sprinklered

+4,000 Square Foot Cross Dock Warehouse with Office

+2,000 Square Foot Mechanic's Shop, +16' Clear Height, Mezzanine Storage

Gated & Paved Yard, Access via Linden Street, 18th Avenue, & Latham Street

Truckwell Loading

A-1 Light Industrial Zoning

2 Restrooms, 1 with Shower

Proximity to 1-10, I-17, & Grand Avenue

Call Brokers for Pricing