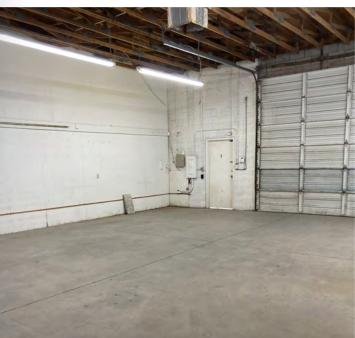

### PROPERTY OVERVIEW

- 1,800 Square Feet, Suite 1
- \$1,995 Per Month + \$120 w/s/t, Modified Gross
- 12' x 12' Grade Level Loading
- 14' Clear Height
- A-1 Zoning
- Reception, 2 Offices, Restroom, & Warehouse