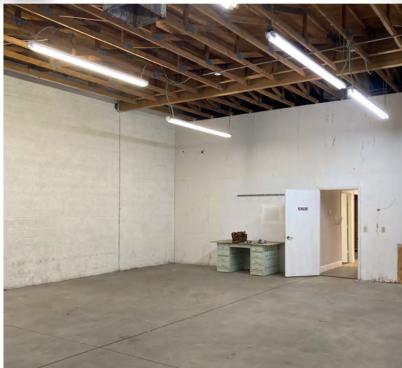

### PROPERTY OVERVIEW

- 1,800 Square Feet, Suite 1
- \$1,995 Per Month + \$120 w/s/t, Modified Gross
- 12' x 12' Grade Level Loading
- 14' Clear Height
- A-1 Zoning
- Reception, 2 Offices, Restroom, & Warehouse