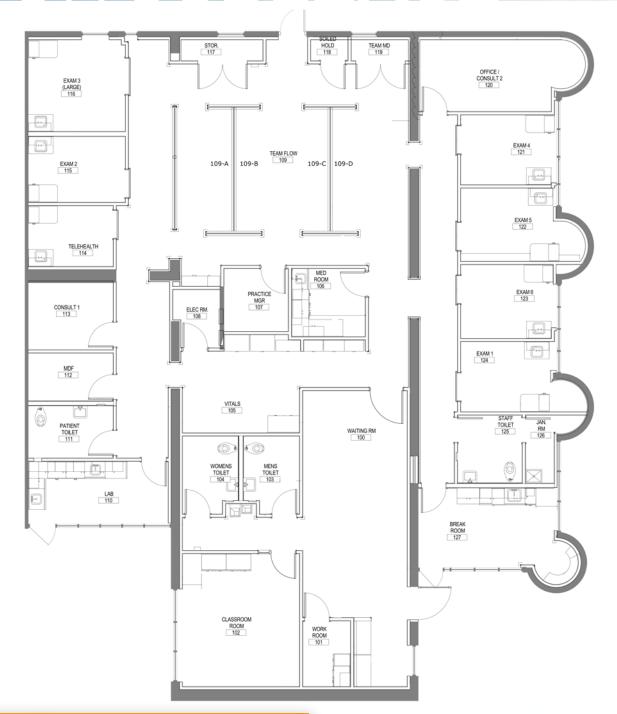

### PROPERTY **OVERVIEW**

■ 4,874 Square Feet

TEMPE, ARIZONA 85281

- \$28 per Square Foot, Full Service
- Medical Office
- Reception, 3 Offices, 6 Exam Rooms, 4 Restrooms,
  Break Room, Classroom, & Lab