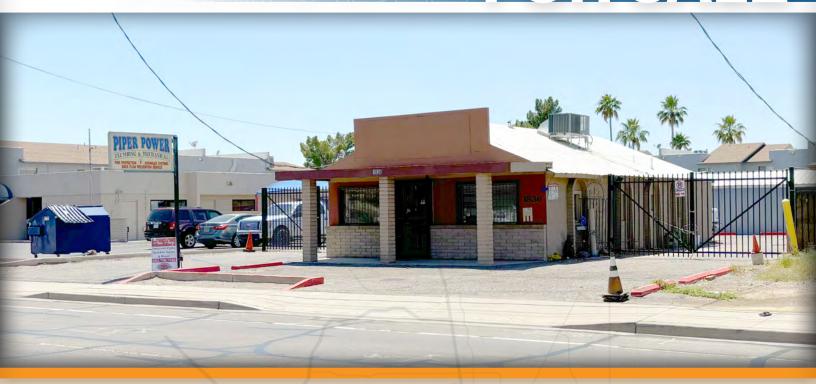

## 1836 NORTH COUNTRY CLUB DRIVE

MESA, ARIZONA 85201

2,372 Square Feet

\$699,000 Sales Price

10,498 Square Foot Lot

±1,200 Square Feet Office/Showroom

±1,200 Square Foot Garage

Fenced Yard

Southwest Gas Service

3 Phase Power

Country Club Drive Frontage & Signage

Easy Access to Loop 202