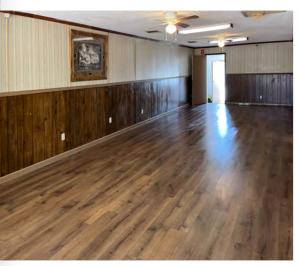

## 1836 NORTH COUNTRY CLUB DRIVE

MESA, ARIZONA 85201

2,372 Square Feet

\$699,000 Sales Price

10,498 Square Foot Lot

±1,200 Square Feet Office/Showroom

±1,200 Square Foot Garage

Fenced Yard