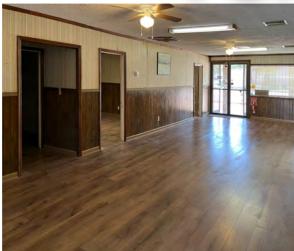

## 1836 NORTH COUNTRY CLUB DRIVE

MESA, ARIZONA 85201

2,372 Square Feet

\$699,000 Sales Price

10,498 Square Foot Lot

±1,200 Square Feet Office/Showroom

±1,200 Square Foot Garage

Fenced Yard