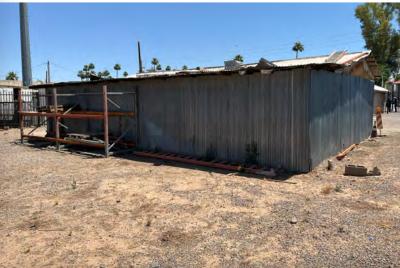

## 1836 NORTH COUNTRY CLUB DRIVE

MESA, ARIZONA 85201

2,372 Square Feet

\$699,000 Sales Price

10,498 Square Foot Lot

±1,200 Square Feet Office/Showroom

±1,200 Square Foot Garage

Fenced Yard

Southwest Gas Service

3 Phase Power

Country Club Drive Frontage & Signage

Easy Access to Loop 202