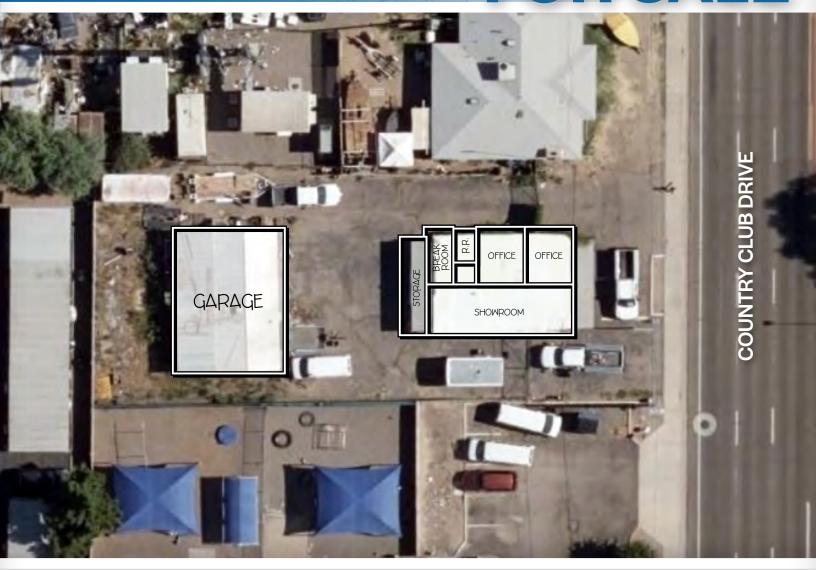

## 1836 NORTH COUNTRY CLUB DRIVE

MESA, ARIZONA 85201

2,372 Square Feet

\$699,000 Sales Price

10,498 Square Foot Lot

±1,200 Square Feet Office/Showroom

±1,200 Square Foot Garage

Fenced Yard

Southwest Gas Service

3 Phase Power

Country Club Drive Frontage & Signage

Easy Access to Loop 202