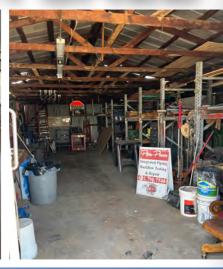

## 1836 NORTH COUNTRY CLUB DRIVE

MESA, ARIZONA 85201

2,372 Square Feet

\$699,000 Sales Price

10,498 Square Foot Lot

±1,200 Square Feet Office/Showroom

±1,200 Square Foot Garage

Fenced Yard

Southwest Gas Service

3 Phase Power

Country Club Drive Frontage & Signage

Easy Access to Loop 202