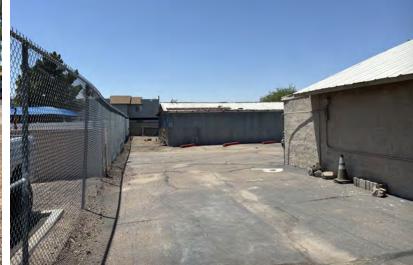

## 1836 NORTH COUNTRY CLUB DRIVE

MESA, ARIZONA 85201

2,372 Square Feet

\$699,000 Sales Price

10,498 Square Foot Lot

±1,200 Square Feet Office/Showroom

±1,200 Square Foot Garage

Fenced Yard

Southwest Gas Service

3 Phase Power

Country Club Drive Frontage & Signage

Easy Access to Loop 202