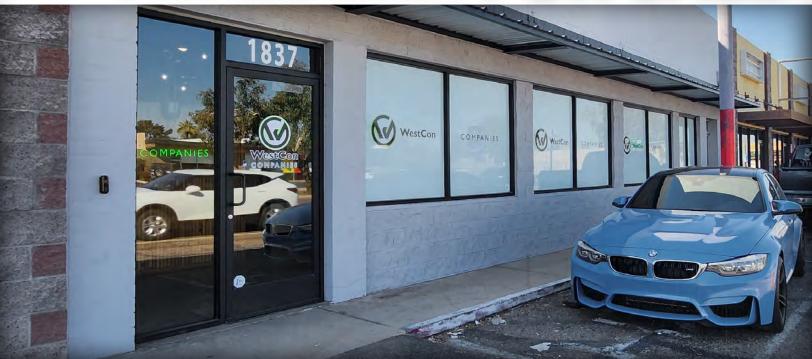

## 1837 EAST INDIAN SCHOOL ROAD

PHOENIX, ARIZONA 85016

\$750,000 Sales Price

±5,000 Square Feet

C-2 Zoning, City of Phoenix

10' x 10' Garage Door with Electric Opener

2 Front Parking Spaces

Monument Signage Included

East Portion Full Build-out, West Portion Shell Space