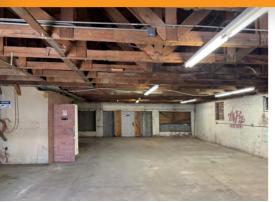

# 1,800 SQUARE FEET WITH YARD

Excellent for Automotive or Storage Yard Ideal Central Location
Ample Yard Space
\$4,000 Per Month, Modified Gross
0.17 Acre Lot
100% Warehouse
12' Clear Height
200 Amps, 240V, 3 Phase Power
50% Paved Yard, 50% Gravel
A-1 Zoning