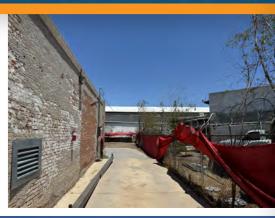

# 1,800 SQUARE FEET WITH YARD

Excellent for Automotive or Storage Yard Ideal Central Location
Ample Yard Space
\$4,000 Per Month, Modified Gross
0.17 Acre Lot
100% Warehouse
12' Clear Height
200 Amps, 240V, 3 Phase Power
50% Paved Yard, 50% Gravel
A-1 Zoning