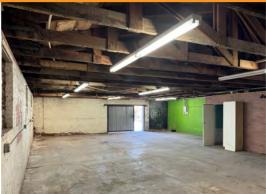

# 1,800 SQUARE FEET WITH YARD

Excellent for Automotive or Storage Yard Ideal Central Location
Ample Yard Space
\$4,000 Per Month, Modified Gross
0.17 Acre Lot
100% Warehouse
12' Clear Height
200 Amps, 240V, 3 Phase Power
50% Paved Yard, 50% Gravel
A-1 Zoning