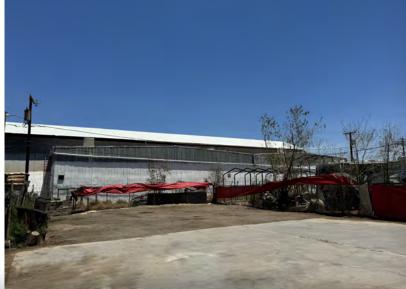

# 1,800 SQUARE FEET WITH YARD

Excellent for Automotive or Storage Yard Ideal Central Location
Ample Yard Space
\$4,000 Per Month, Modified Gross
0.17 Acre Lot
100% Warehouse
12' Clear Height
200 Amps, 240V, 3 Phase Power
50% Paved Yard, 50% Gravel
A-1 Zoning