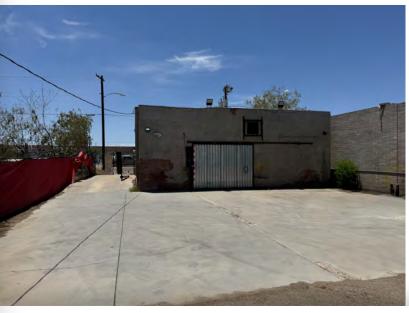

# 1,800 SQUARE FEET WITH YARD

Excellent for Automotive or Storage Yard Ideal Central Location
Ample Yard Space
\$4,000 Per Month, Modified Gross
0.17 Acre Lot
100% Warehouse
12' Clear Height
200 Amps, 240V, 3 Phase Power
50% Paved Yard, 50% Gravel
A-1 Zoning