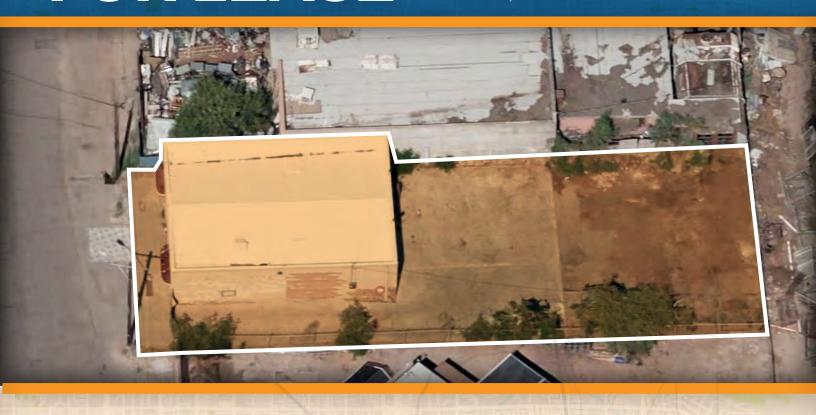

# 1,800 SQUARE FEET WITH YARD

Excellent for Automotive or Storage Yard Ideal Central Location
Ample Yard Space
\$4,000 Per Month, Modified Gross
0.17 Acre Lot
100% Warehouse
12' Clear Height
200 Amps, 240V, 3 Phase Power
50% Paved Yard, 50% Gravel
A-1 Zoning