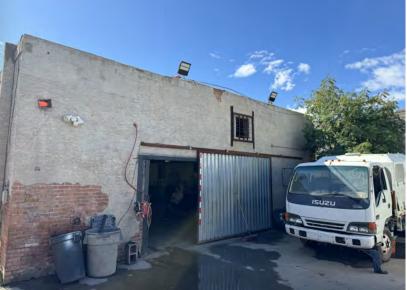

## **OWNER/USER**

0.17 Acre Lot

1,800 Square Feet

100% Warehouse

12' Clear Height

200 Amps, 240V, 3 Phase Power

Ample Yard Space

50% Paved Yard, 50% Gravel

A-1 Zoning

**Excellent for Automotive User or Contractor Storage Yard** 

Central Location