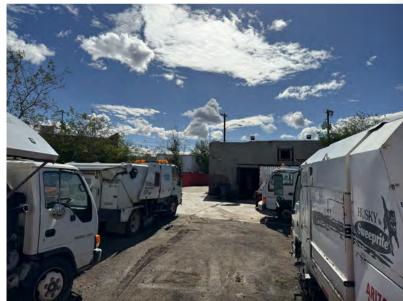

## **OWNER/USER**

0.17 Acre Lot

1,800 Square Feet

100% Warehouse

12' Clear Height

200 Amps, 240V, 3 Phase Power

Ample Yard Space

50% Paved Yard, 50% Gravel

A-1 Zoning

**Excellent for Automotive User or Contractor Storage Yard** 

Central Location