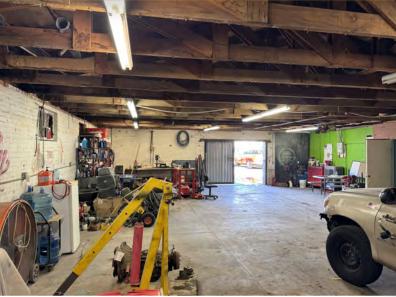

## **OWNER/USER**

0.17 Acre Lot

1,800 Square Feet

100% Warehouse

12' Clear Height

200 Amps, 240V, 3 Phase Power

Ample Yard Space

50% Paved Yard, 50% Gravel