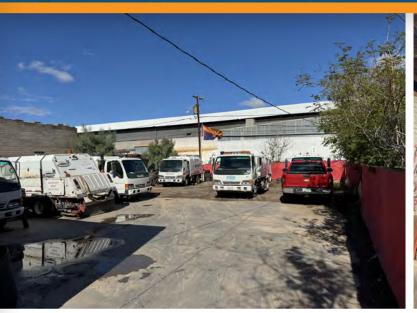

## **OWNER/USER**

0.17 Acre Lot

1,800 Square Feet

100% Warehouse

12' Clear Height

200 Amps, 240V, 3 Phase Power

Ample Yard Space

50% Paved Yard, 50% Gravel

A-1 Zoning

**Excellent for Automotive User or Contractor Storage Yard** 

Central Location