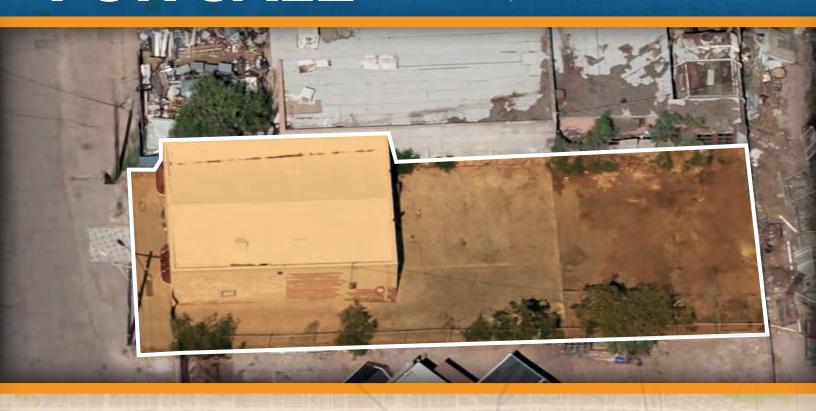

## **OWNER/USER**

0.17 Acre Lot

1,800 Square Feet

100% Warehouse

12' Clear Height

200 Amps, 240V, 3 Phase Power

Ample Yard Space

50% Paved Yard, 50% Gravel

A-1 Zoning

**Excellent for Automotive User or Contractor Storage Yard** 

Central Location