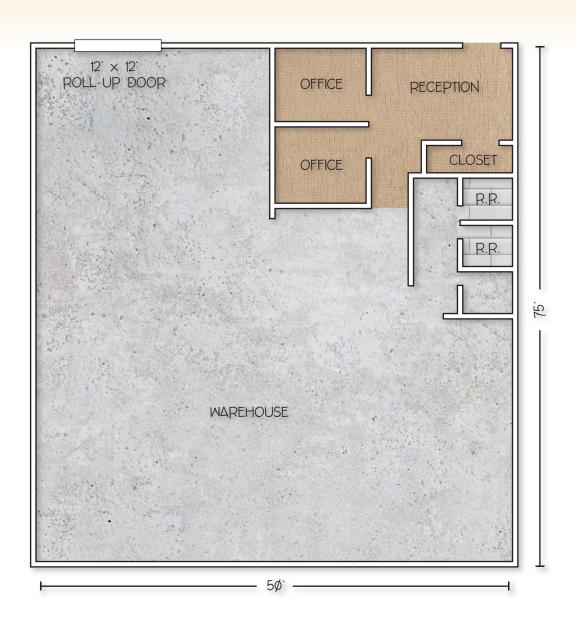

# 1920 **NORTH 25TH DRIVE**

PHOENIX, ARIZONA 85009

±3,750 Square Feet @ \$1.25 per Square Foot

±3,250 Fenced Yard

20% Office

1 Grade Level Door

16' Clear Height

400 Amp, 3 Phase Power

**Evaporative Cooled Warehouse** 

3 Offices, 2 Restrooms, Reception, Warehouse