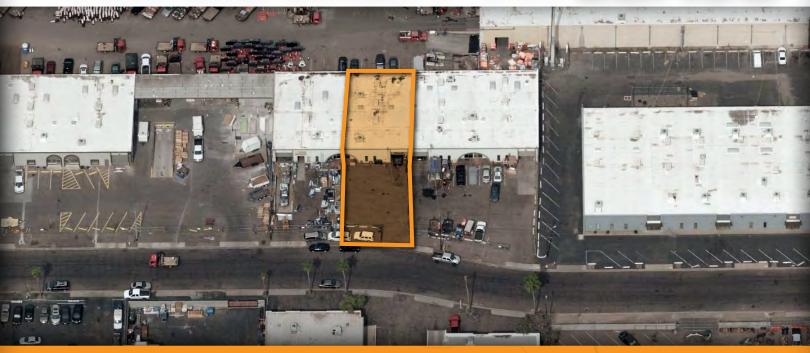

# 1920 **NORTH 25TH DRIVE**

PHOENIX, ARIZONA 85009

±3,750 Square Feet @ \$1.25 per Square Foot

±3,250 Fenced Yard

20% Office

1 Grade Level Door

16' Clear Height

400 Amp, 3 Phase Power