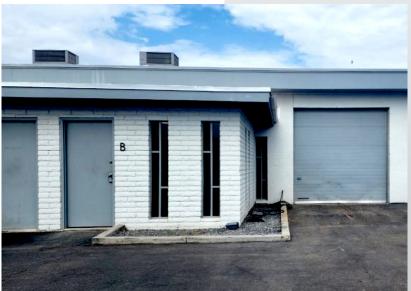

### 1930 WEST DURANGO STREET

**PHOENIX, ARIZONA 85009** 

## PROPERTY **OVERVIEW**:

AVAILABLE: +/-1,738 SF - SUITE B

RATE: \$1.00/SF + NNN

TERM: NEGOTIABLE

ZONING: A-2

POWER: PHASE 1, 120/240V, 100 AMP

CLEAR HEIGHT: 16'

LOADING: 10' x 10' GL ROLL-UP DOOR