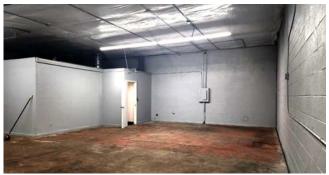

## PROPERTY **OVERVIEW**:

AVAILABLE: +/-1,738 SF - SUITE B

RATE: \$1.00/SF + NNN

TERM: NEGOTIABLE

ZONING: A-2

POWER: PHASE 1, 120/240V, 100 AMP

CLEAR HEIGHT: 16'

LOADING: 10' x 10' GL ROLL-UP DOOR

COOLING: OFFICE HVAC, WAREHOUSE EVAP

FEATURES: 24 HOUR ACCESS, FENCED LOT