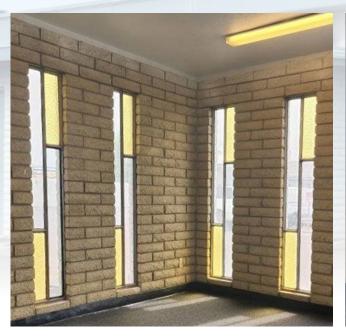

## PROPERTY **OVERVIEW**:

AVAILABLE: +/-1,738 SF - SUITE B

RATE: \$1.00/SF + NNN

TERM: NEGOTIABLE

ZONING: A-2

POWER: PHASE 1, 120/240V, 100 AMP

CLEAR HEIGHT: 16'

LOADING: 10' x 10' GL ROLL-UP DOOR