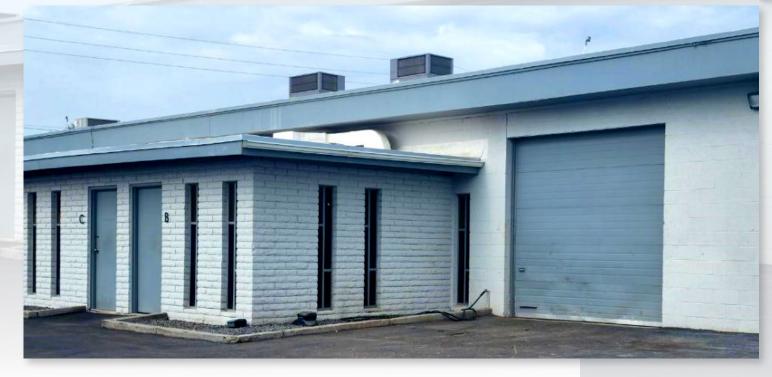

### 1930 WEST DURANGO STREET

**PHOENIX, ARIZONA 85009** 

## PROPERTY **OVERVIEW**:

AVAILABLE: +/-1,738 SF - SUITE B

RATE: \$1.00/SF + NNN

TERM: NEGOTIABLE

ZONING: A-2

POWER: PHASE 1, 120/240V, 100 AMP

CLEAR HEIGHT: 16'

LOADING: 10' x 10' GL ROLL-UP DOOR

COOLING: OFFICE HVAC, WAREHOUSE EVAP

FEATURES: 24 HOUR ACCESS, FENCED LOT