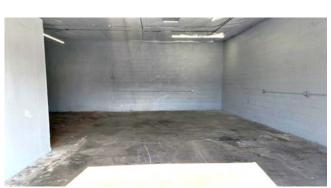

## PROPERTY **OVERVIEW**:

AVAILABLE: +/-1,738 SF - SUITE B

RATE: \$1.00/SF + NNN

TERM: NEGOTIABLE

ZONING: A-2

POWER: PHASE 1, 120/240V, 100 AMP

CLEAR HEIGHT: 16'

LOADING: 10' x 10' GL ROLL-UP DOOR

COOLING: OFFICE HVAC, WAREHOUSE EVAP

FEATURES: 24 HOUR ACCESS, FENCED LOT