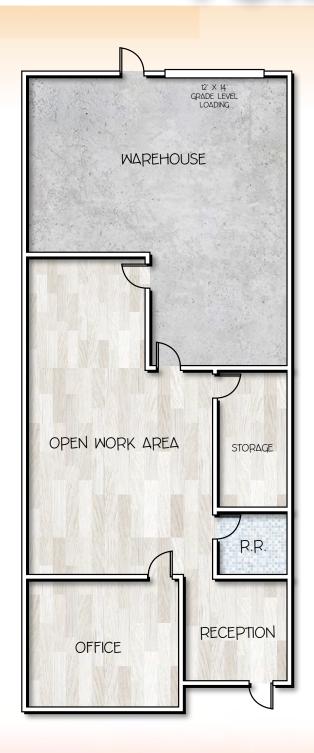

# 8550 NORTH 91ST AVENUE

PEORIA, ARIZONA 85345

\$1.35 Per Square Foot

2,470 Square Feet, Suite 2

16' Clear Height

12' x 14' Grade Level Door

3 Phase Power

AC Office, Evap Cooled Warehouse