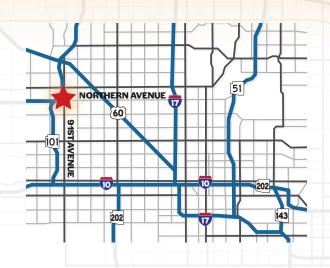

# 8550 NORTH 91ST AVENUE

PEORIA, ARIZONA 85345

\$1.35 Per Square Foot

2,470 Square Feet, Suite 2

16' Clear Height

12' x 14' Grade Level Door

3 Phase Power

AC Office, Evap Cooled Warehouse