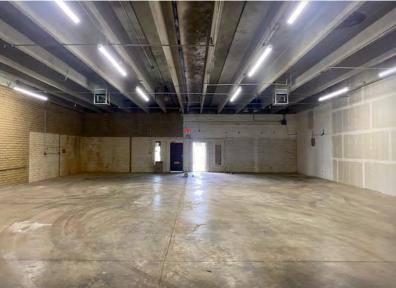

### 2001 WEST CHERYL DRIVE

PHOENIX, ARIZONA 85021

4,000 Square Feet, Suite 1C-1D

\$1.05 Per Square Foot, Modified Gross

Two 10' x 12' Grade Level Doors

3 Phase Power

A-1 Zoning, City of Phoenix

**Evap Cooled Warehouse** 