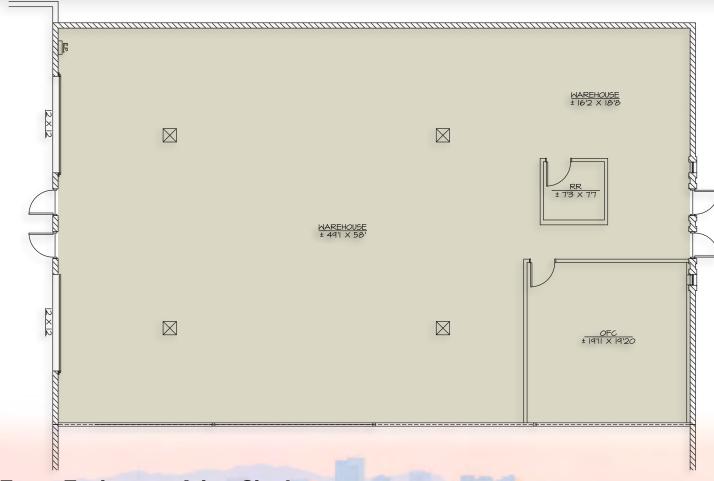

### 2001 WEST CHERYL DRIVE

PHOENIX, ARIZONA 85021

4,000 Square Feet, Suite 1C-1D

\$1.05 Per Square Foot, Modified Gross

Two 10' x 12' Grade Level Doors

3 Phase Power

A-1 Zoning, City of Phoenix

**Evap Cooled Warehouse** 