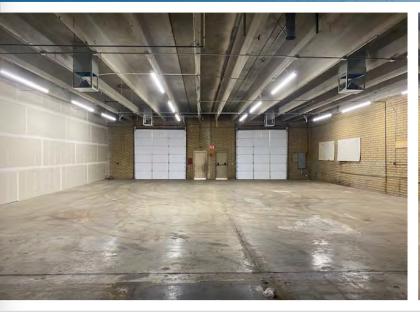

### 2001 WEST CHERYL DRIVE

PHOENIX, ARIZONA 85021

4,000 Square Feet, Suite 1C-1D

\$1.05 Per Square Foot, Modified Gross

Two 10' x 12' Grade Level Doors

3 Phase Power

A-1 Zoning, City of Phoenix

**Evap Cooled Warehouse** 