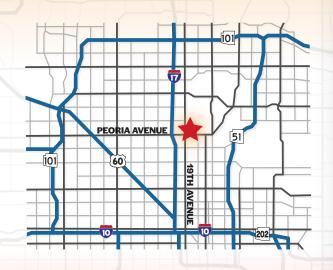

# ABLE FOR LEASE



### 2001 WEST CHERYL DRIVE

PHOENIX, ARIZONA 85021

4,000 Square Feet, Suite 1C-1D

\$1.05 Per Square Foot, Modified Gross

Two 10' x 12' Grade Level Doors

3 Phase Power

A-1 Zoning, City of Phoenix

**Evap Cooled Warehouse** 

Immediate Access to I-17 at Peoria Avenue



#### **Tanya Tucker**

Sales & Leasing 520.272.0012 tanya@citywidecre.com

#### **Adam Shteir**

Partner 602.769.0521 adam@citywidecre.com

2122 East Highland Avenue, Suite 225 Phoenix, Arizona 85016 602.313.1000 • citywidecre.com





## BLE FOR LEASE







#### **Tanya Tucker**

Sales & Leasing 520.272.0012 tanya@citywidecre.com

#### **Adam Shteir**

Partner 602.769.0521 adam@citywidecre.com

2122 East Highland Avenue, Suite 225 Phoenix, Arizona 85016 602.313.1000 • citywidecre.com