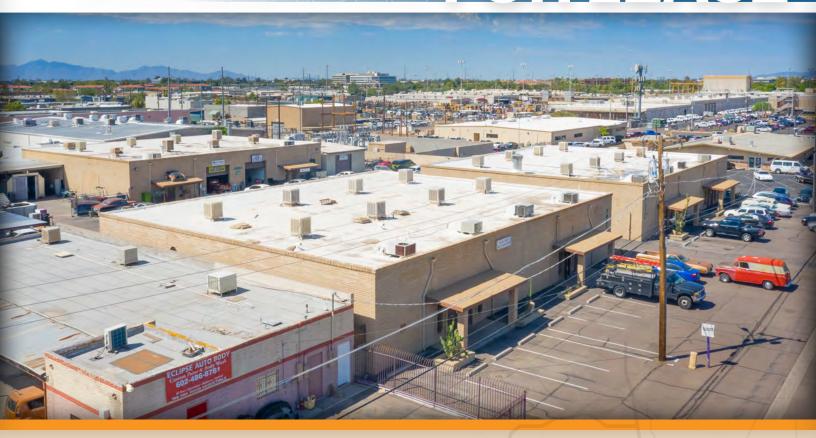

### 2001 WEST CHERYL DRIVE

PHOENIX, ARIZONA 85021

4,000 Square Feet, Suite 1C-1D

\$1.05 Per Square Foot, Modified Gross

Two 10' x 12' Grade Level Doors

3 Phase Power

A-1 Zoning, City of Phoenix

**Evap Cooled Warehouse** 