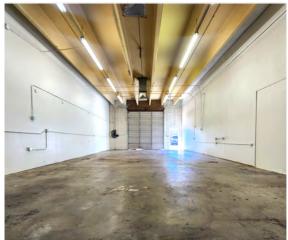

### 2001 WEST CHERYL DRIVE

PHOENIX, ARIZONA 85021

2,000 Square Feet, Suite 2C

\$1.10 Per Square Foot, Modified Gross

10' x 12' Garage Door

14' Clear Height

3 Phase Power

A-1 Zoning, City of Phoenix

Large Reception Area, 1 Office, Private Restroom

**Evap Cooled Warehouse** 

Common Fenced Yard

Immediate Access to I-17 at Peoria Avenue