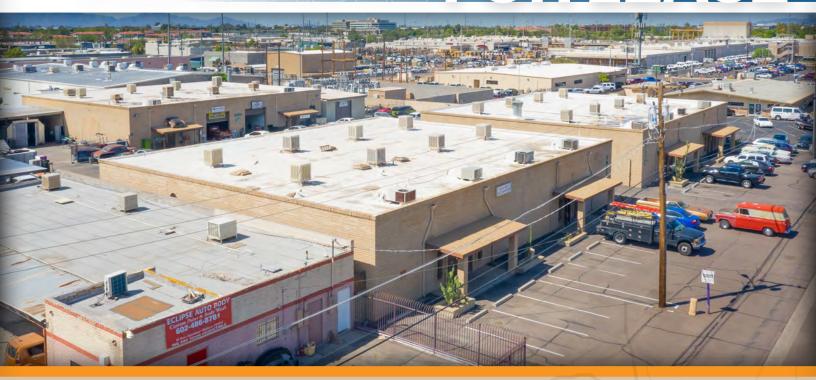

### 2001 WEST CHERYL DRIVE

PHOENIX, ARIZONA 85021

2,000 Square Feet, Suite 2C

\$1.10 Per Square Foot, Modified Gross

10' x 12' Garage Door

14' Clear Height

3 Phase Power

A-1 Zoning, City of Phoenix

Large Reception Area, 1 Office, Private Restroom

**Evap Cooled Warehouse** 

Common Fenced Yard

Immediate Access to I-17 at Peoria Avenue