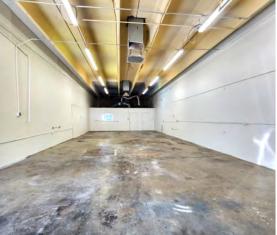

### 2001 WEST CHERYL DRIVE

PHOENIX, ARIZONA 85021

2,000 Square Feet, Suite 2C

\$1.10 Per Square Foot, Modified Gross

10' x 12' Garage Door

14' Clear Height

3 Phase Power

A-1 Zoning, City of Phoenix

Large Reception Area, 1 Office, Private Restroom

**Evap Cooled Warehouse** 

Common Fenced Yard

Immediate Access to I-17 at Peoria Avenue