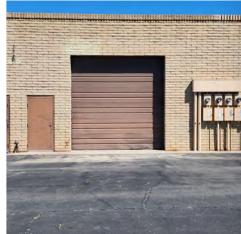

### 2001 WEST CHERYL DRIVE

PHOENIX, ARIZONA 85021

2,000 Square Feet, Suite 2C

\$1.10 Per Square Foot, Modified Gross

10' x 12' Garage Door

14' Clear Height

3 Phase Power

A-1 Zoning, City of Phoenix

Large Reception Area, 1 Office, Private Restroom

**Evap Cooled Warehouse** 

Common Fenced Yard

Immediate Access to I-17 at Peoria Avenue