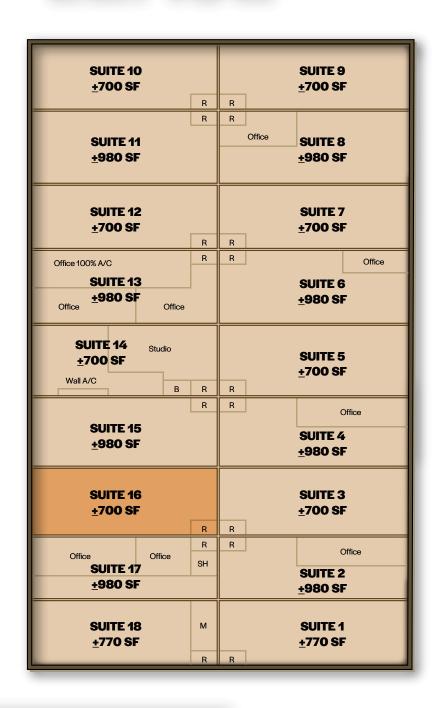

### PROPERTY **OVERVIEW**

- 700 Square Feet, Suite 16
- \$1.50 Per Square Foot + \$60 (w/t)
- 10' x 10' Roll-up Door
- 100% Evap Cooled Warehouse
- 3 Phase Power
- Restroom