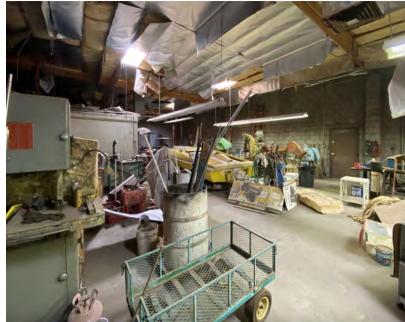

## 208 WEST MARICOPA FREEWAY

PHOENIX, ARIZONA 85003

5,032 Square Feet, 0.22 Acres

Grade Level Door Loading

400 Amps Power

Yard Space

Minimal Office

Proximity to I-10 & I-17 Freeways

**Central Location** 

\$1,050,000 Sales Price