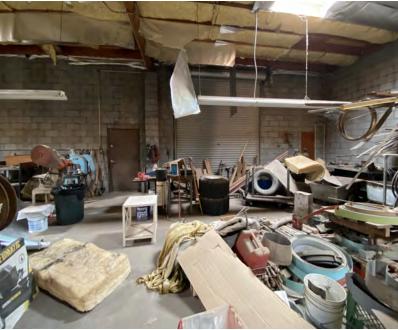

## 208 WEST MARICOPA FREEWAY

PHOENIX, ARIZONA 85003

5,032 Square Feet, 0.22 Acres

Grade Level Door Loading

400 Amps Power

Yard Space

Minimal Office

Proximity to I-10 & I-17 Freeways

**Central Location** 

\$1,050,000 Sales Price