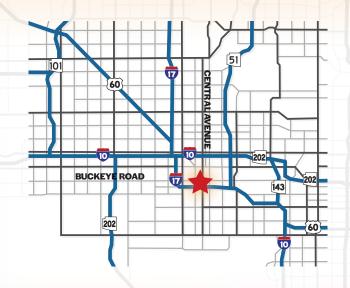

## 208 WEST MARICOPA FREEWAY

PHOENIX, ARIZONA 85003

5,032 Square Feet, 0.22 Acres

Grade Level Door Loading

400 Amps Power

Yard Space

Minimal Office

Proximity to I-10 & I-17 Freeways

**Central Location** 

\$1,050,000 Sales Price