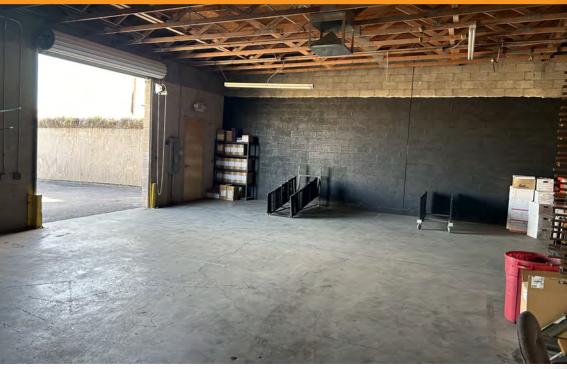

# 4,200 SQUARE FEET \$1.00 PER SQUARE FOOT, GROSS

12' Clear Height

Two 10' x 10' Overhead Doors

**Evap Cooled Warehouse** 

400 Amps, 3 Phase Power

Fenced Yard

Master Lease Expires 7/31/2025