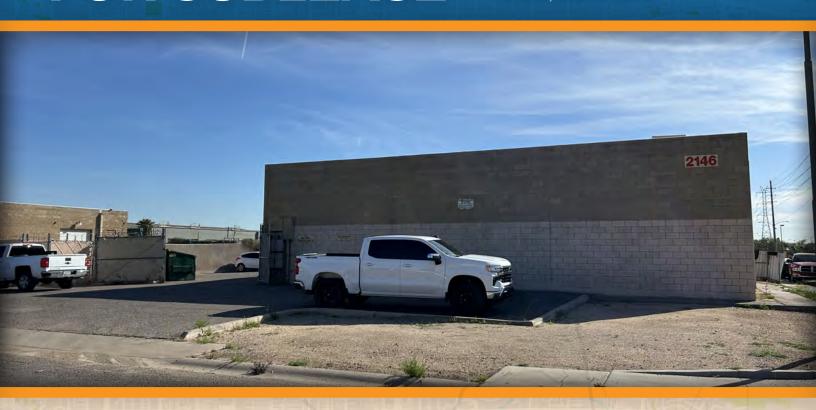

### FOR SUBLEASE

#### 2146 WEST SHERMAN STREET

PHOENIX, ARIZONA 85009

# 4,200 SQUARE FEET \$1.00 PER SQUARE FOOT, GROSS

12' Clear Height

Two 10' x 10' Overhead Doors

**Evap Cooled Warehouse** 

400 Amps, 3 Phase Power

Fenced Yard

Master Lease Expires 7/31/2025