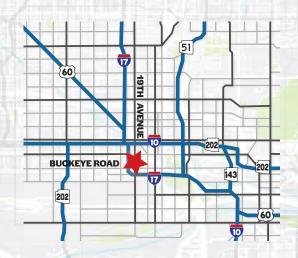

### FOR SUBLEASE

#### 2146 WEST SHERMAN STREET

PHOENIX, ARIZONA 85009



# 4,200 SQUARE FEET \$1.00 PER SQUARE FOOT, GROSS

12' Clear Height

Two 10' x 10' Overhead Doors

**Evap Cooled Warehouse** 

400 Amps, 3 Phase Power

Fenced Yard

Master Lease Expires 7/31/2025

#### **Chad Neppl**

Senior Vice President 602.695.4909 cneppl@citywidecre.com





2122 EAST HIGHLAND AVENUE, SUITE 225 - PHOENIX, ARIZONA 85016 - 602.313.1000 - CITYWIDECRE.COM

## FOR SUBLEASE

#### 2146 WEST SHERMAN STREET

PHOENIX, ARIZONA 85009









#### **Chad Neppl**

Senior Vice President 602.695.4909 cneppl@citywidecre.com



2122 EAST HIGHLAND AVENUE, SUITE 225 - PHOENIX, ARIZONA 85016 - 602.313.1000 - CITYWIDECRE.COM

### FOR SUBLEASE

#### 2146 WEST SHERMAN STREET

PHOENIX, ARIZONA 85009











#### **Chad Neppl**

Senior Vice President 602.695.4909 cneppl@citywidecre.com



2122 EAST HIGHLAND AVENUE, SUITE 225 - PHOENIX, ARIZONA 85016 - 602.313.1000 - CITYWIDECRE.COM