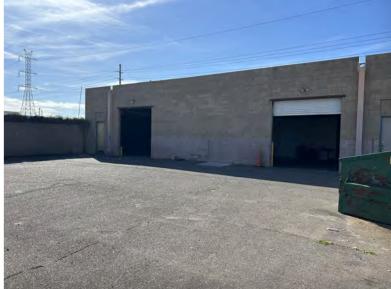

## FOR SUBLEASE

#### 2146 WEST SHERMAN STREET

PHOENIX, ARIZONA 85009

# 4,200 SQUARE FEET \$1.00 PER SQUARE FOOT, GROSS

12' Clear Height

Two 10' x 10' Overhead Doors

**Evap Cooled Warehouse** 

400 Amps, 3 Phase Power

Fenced Yard

Master Lease Expires 7/31/2025