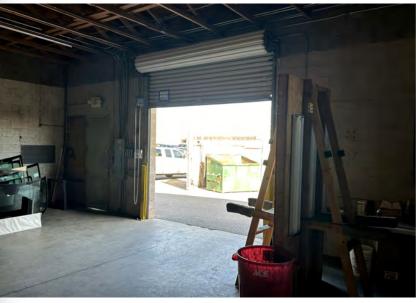

### FOR SUBLEASE

#### 2146 WEST SHERMAN STREET

PHOENIX, ARIZONA 85009

# 4,200 SQUARE FEET \$1.00 PER SQUARE FOOT, GROSS

12' Clear Height

Two 10' x 10' Overhead Doors

**Evap Cooled Warehouse** 

400 Amps, 3 Phase Power

Fenced Yard

Master Lease Expires 7/31/2025