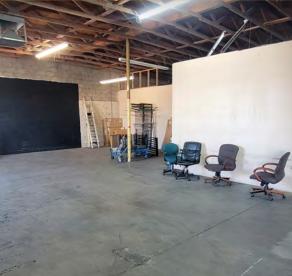

### FOR SUBLEASE

#### 2146 WEST SHERMAN STREET

PHOENIX, ARIZONA 85009

# 4,200 SQUARE FEET \$1.00 PER SQUARE FOOT, GROSS

12' Clear Height

Two 10' x 10' Overhead Doors

**Evap Cooled Warehouse** 

400 Amps, 3 Phase Power

Fenced Yard

Master Lease Expires 7/31/2025