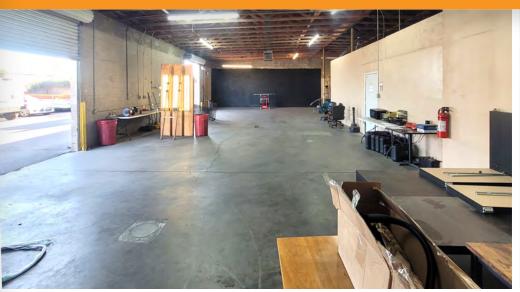

### FOR SUBLEASE

#### 2146 WEST SHERMAN STREET

PHOENIX, ARIZONA 85009

# 4,200 SQUARE FEET \$1.00 PER SQUARE FOOT, GROSS

12' Clear Height

Two 10' x 10' Overhead Doors

**Evap Cooled Warehouse** 

400 Amps, 3 Phase Power

Fenced Yard

Master Lease Expires 7/31/2025