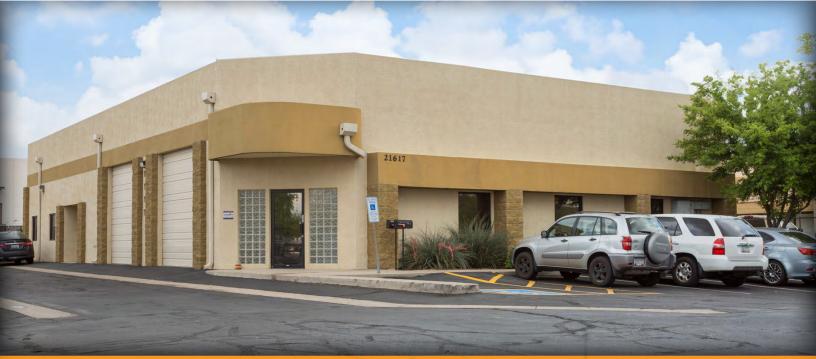

# 21617 NORTH 3RD AVENUE

PHOENIX, ARIZONA 85027

5,400 Square Feet

Freestanding Building with Yard

\$1.35 Per Square Foot, NNN

18' Clear Height

Three 10' x 12' Grade Level Loading Doors

AC & Evap Cooled Warehouse

208V, 3 Phase Power

A-1 Zoning, City of Phoenix

Available December 1, 2024