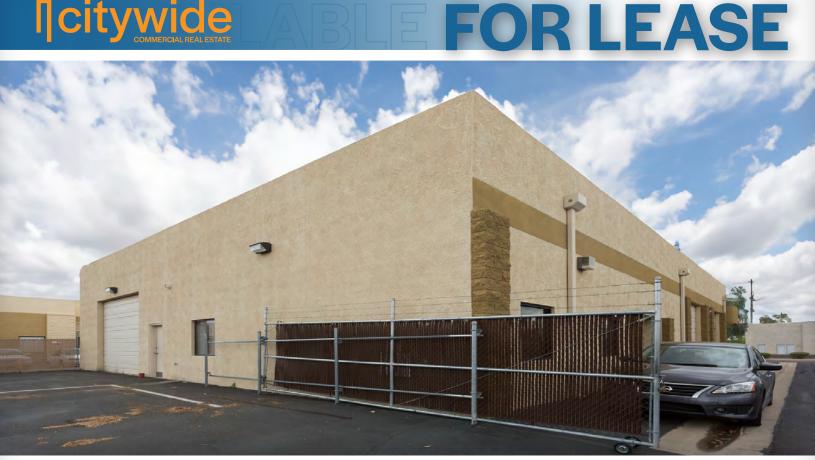

# 21617 NORTH 3RD AVENUE

PHOENIX, ARIZONA 85027

5,400 Square Feet

Freestanding Building with Yard

\$1.35 Per Square Foot, NNN

18' Clear Height

Three 10' x 12' Grade Level Loading Doors

AC & Evap Cooled Warehouse

208V, 3 Phase Power

A-1 Zoning, City of Phoenix

Available December 1, 2024