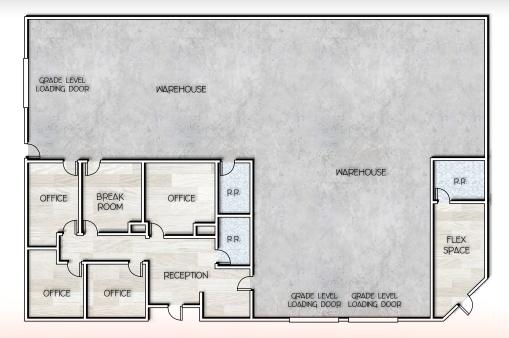

# 21617 NORTH 3RD AVENUE

PHOENIX, ARIZONA 85027

5,400 Square Feet

Freestanding Building with Yard

\$1.35 Per Square Foot, NNN

18' Clear Height

Three 10' x 12' Grade Level Loading Doors

AC & Evap Cooled Warehouse

# 

All information furnished is from sources deemed reliable. No representation is made as to the accuracy thereof and it is submitted subject to errors, omissions, changes, or withdrawal without notice and to any special listings conditions, including the rate and manner of payment of commissions for particular offerings imposed by principals or agreed to by the company, the terms of which are available to interested principals or brokers. All dimensions are approximate. Owner and/or Broker make no representations expressed or implied as to the accuracy of floor plan/site plan dimensions.