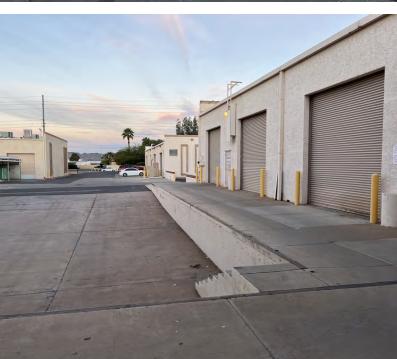

#### PROPERTY OVERVIEW

| Sale Price    | \$1,650,000                    |
|---------------|--------------------------------|
| Building Size | 7,200 SF                       |
| Price/SF      | \$229.17                       |
| Lot Size      | 19,645 SF                      |
| Zoning        | Ind PRK                        |
| APN#          | 209-06-009C                    |
| Loading       | Dock High Doors: 4             |
| Power         | 200 A, 208/120V, 3 Phase Power |
| Clear Height  | 14 ft                          |
| Cooling       | AC Office, Evap Warehouse      |
| Year Built    | 1996                           |

# ABLE FOR SALE

2221 W Melinda Ln.
Phoenix, AZ 85027
APN 209-06-009C
+/- 7,200 SF Building
+/- 19,645 SF Lot