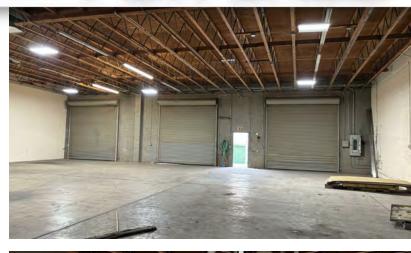

#### PROPERTY OVERVIEW

| Sale Price    | \$1,650,000                    |
|---------------|--------------------------------|
| Building Size | 7,200 SF                       |
| Price/SF      | \$229.17                       |
| Lot Size      | 19,645 SF                      |
| Zoning        | Ind PRK                        |
| APN#          | 209-06-009C                    |
| Loading       | Dock High Doors: 4             |
| Power         | 200 A, 208/120V, 3 Phase Power |
| Clear Height  | 14 ft                          |
| Cooling       | AC Office, Evap Warehouse      |
| Year Built    | 1996                           |