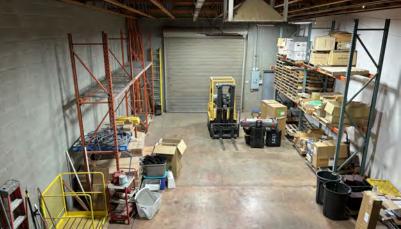

#### PROPERTY OVERVIEW

| Sale Price    | \$1,650,000                    |
|---------------|--------------------------------|
| Building Size | 7,200 SF                       |
| Price/SF      | \$229.17                       |
| Lot Size      | 19,645 SF                      |
| Zoning        | Ind PRK                        |
| APN#          | 209-06-009C                    |
| Loading       | Dock High Doors: 4             |
| Power         | 200 A, 208/120V, 3 Phase Power |
| Clear Height  | 14 ft                          |
| Cooling       | AC Office, Evap Warehouse      |
| Year Built    | 1996                           |

# ABLE FOR SALE

2221 W Melinda Ln.
Phoenix, AZ 85027
APN 209-06-009C
+/- 7,200 SF Building
+/- 19,645 SF Lot