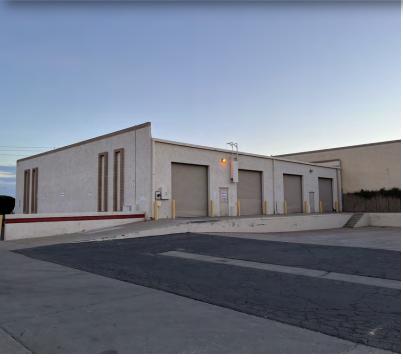

#### PROPERTY OVERVIEW

| Sale Price    | \$1,650,000                    |
|---------------|--------------------------------|
| Building Size | 7,200 SF                       |
| Price/SF      | \$229.17                       |
| Lot Size      | 19,645 SF                      |
| Zoning        | Ind PRK                        |
| APN#          | 209-06-009C                    |
| Loading       | Dock High Doors: 4             |
| Power         | 200 A, 208/120V, 3 Phase Power |
| Clear Height  | 14 ft                          |
| Cooling       | AC Office, Evap Warehouse      |
| Year Built    | 1996                           |