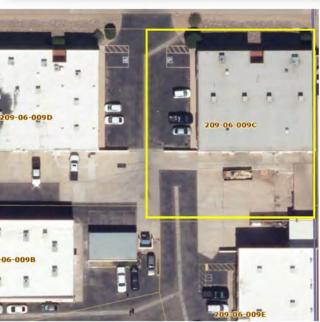

#### PROPERTY OVERVIEW

| Sale Price    | \$1,650,000                    |
|---------------|--------------------------------|
| Building Size | 7,200 SF                       |
| Price/SF      | \$229.17                       |
| Lot Size      | 19,645 SF                      |
| Zoning        | Ind PRK                        |
| APN#          | 209-06-009C                    |
| Loading       | Dock High Doors: 4             |
| Power         | 200 A, 208/120V, 3 Phase Power |
| Clear Height  | 14 ft                          |
| Cooling       | AC Office, Evap Warehouse      |
| Year Built    | 1996                           |

# ABLE FOR SALE

2221 W Melinda Ln.
Phoenix, AZ 85027
APN 209-06-009C
+/- 7,200 SF Building
+/- 19,645 SF Lot