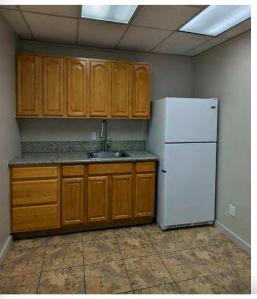

### \$20 PER SQUARE FOOT, MODIFIED GROSS

Reception/Lobby, Kitchenette, Conference Room, 5 Private Offices, Storage Closet, Restroom

4 Parking Spaces Available

1-Year Lease Available

Renovations Completed in 2024