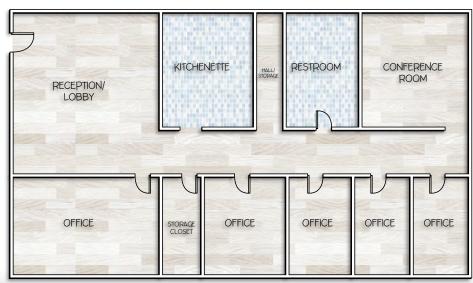

### \$20 PER SQUARE FOOT, MODIFIED GROSS

Reception/Lobby, Kitchenette, Conference Room, 5 Private Offices, Storage Closet, Restroom

4 Parking Spaces Available

1-Year Lease Available

Renovations Completed in 2024