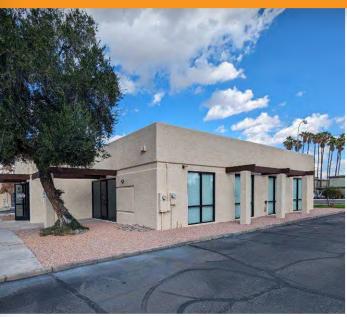

### OFFICE SPACE FOR LEASE IN THE HEART OF TEMPE

## +1,485 SQUARE FEET

### \$20 PER SQUARE FOOT, MODIFIED GROSS

Reception/Lobby, Kitchenette, Conference Room, 5 Private Offices, Storage Closet, Restroom

4 Parking Spaces Available

1-Year Lease Available

Renovations Completed in 2024