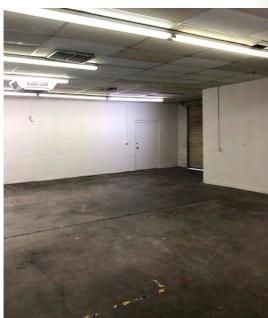

### 3137 WEST VIRGINIA AVENUE

PHOENIX, ARIZONA 85009

1,600 Square Feet, Suite 3

\$1.00 Per Square Foot, Modified Gross

10' x 10' Grade Level Door

10' Clear Height

200 Amps, 3 Phase Power

100% HVAC Flex Space

**Private Restroom** 

Flexible Industrial Park Zoning