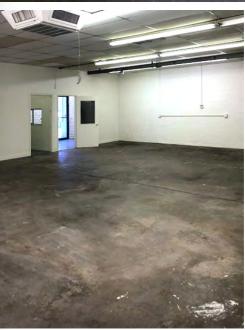

### 3137 WEST VIRGINIA AVENUE

PHOENIX, ARIZONA 85009

1,600 Square Feet, Suite 3

\$1.00 Per Square Foot, Modified Gross

10' x 10' Grade Level Door

10' Clear Height

200 Amps, 3 Phase Power

100% HVAC Flex Space

**Private Restroom** 

Flexible Industrial Park Zoning