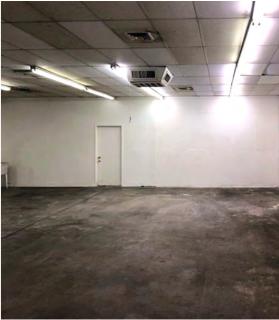

### 3137 WEST VIRGINIA AVENUE

PHOENIX, ARIZONA 85009

1,600 Square Feet, Suite 3

\$1.00 Per Square Foot, Modified Gross

10' x 10' Grade Level Door

10' Clear Height

200 Amps, 3 Phase Power

100% HVAC Flex Space

**Private Restroom** 

Flexible Industrial Park Zoning