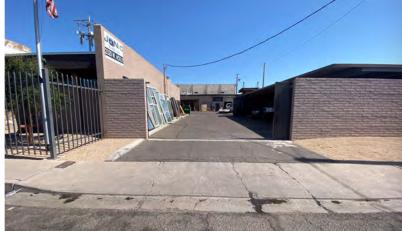

### **\$1,375,000 SALES PRICE** 6,112 SQUARE FEET 0.46 ACRE LOT

Paved & Gated Yard Freestanding Warehouse & Office ±14' Clear Height in Warehouse 6 Private Offices 3 Restrooms Conference Room Kitchen & Break Room 3 Phase Power 100% Air Conditioned Centrally Located at the SEC I-17 & Grand Ave Chad Kirkorsky, SIOR Partner 480.330.2824