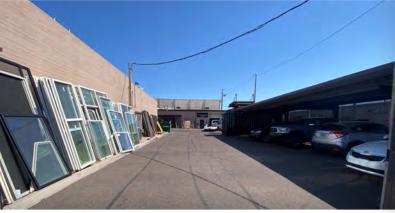

### **\$1,375,000 SALES PRICE** 6,112 SQUARE FEET 0.46 ACRE LOT

Paved & Gated Yard Freestanding Warehouse & Office ±14' Clear Height in Warehouse 6 Private Offices 3 Restrooms Conference Room Kitchen & Break Room 3 Phase Power 100% Air Conditioned Centrally Located at the SEC I-17 & Grand Ave Chad Kirkorsky, SIOR Partner 480.330.2824