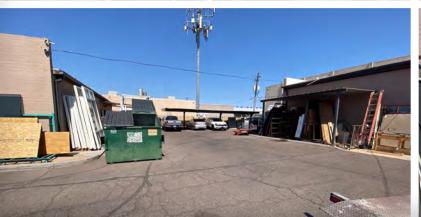

### **\$1,375,000 SALES PRICE** 6,112 SQUARE FEET 0.46 ACRE LOT

Paved & Gated Yard Freestanding Warehouse & Office ±14' Clear Height in Warehouse 6 Private Offices 3 Restrooms Conference Room Kitchen & Break Room 3 Phase Power 100% Air Conditioned Centrally Located at the SEC I-17 & Grand Ave Chad Kirkorsky, SIOR Partner 480.330.2824