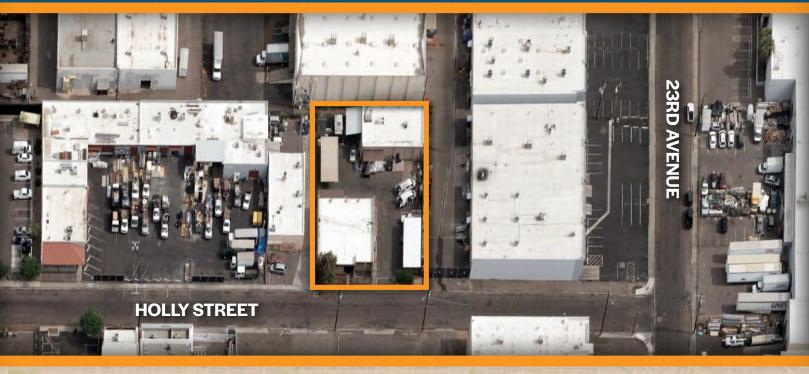

### 2320 WEST HOLLY STREET

PHOENIX, ARIZONA 85009

### **\$1,375,000 SALES PRICE** 6,112 SQUARE FEET 0.46 ACRE LOT

Paved & Gated Yard Freestanding Warehouse & Office ±14' Clear Height in Warehouse 6 Private Offices 3 Restrooms Conference Room Kitchen & Break Room 3 Phase Power 100% Air Conditioned Centrally Located at the SEC I-17 & Grand Ave Chad Kirkorsky, SIOR Partner 480.330.2824