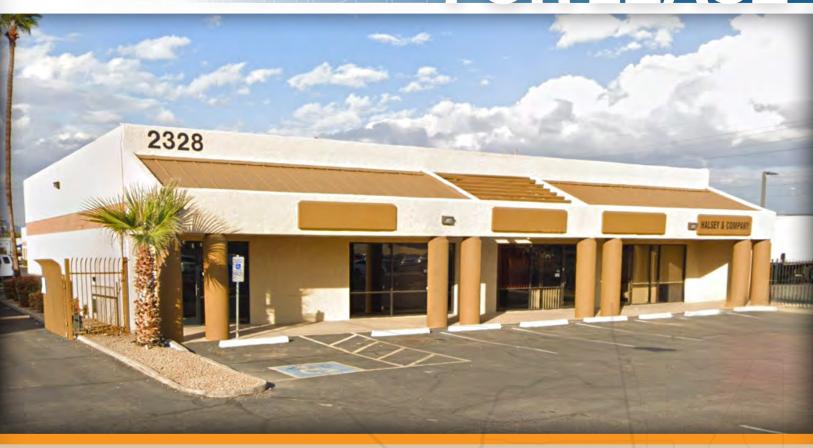

## 2328 EAST VAN BUREN STREET

PHOENIX, ARIZONA 85006

1,306 Square Feet, Suite 103

\$1.25 Per Square Foot + \$90 (w/s/t/ac), Modified Gross

8' x 8' Double Door Loading

14' Clear Height

C-3 Zoning

**AC Cooled Office** 