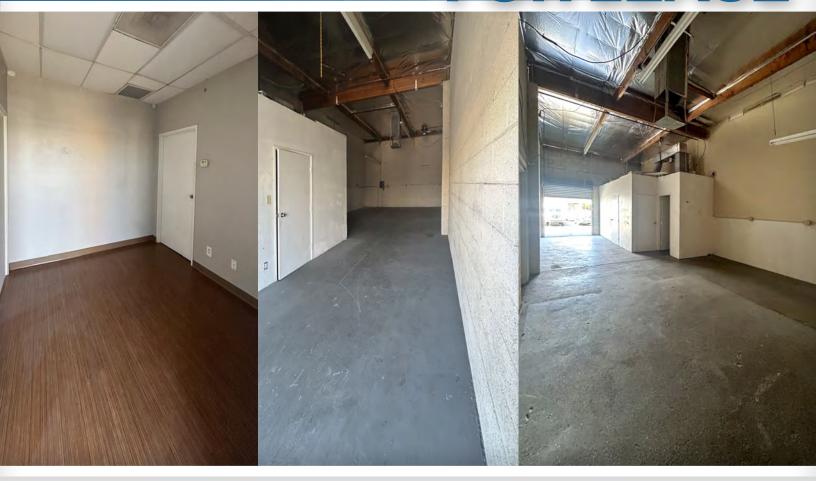

### 2328 EAST VAN BUREN STREET

PHOENIX, ARIZONA 85006

906 Square Feet, Suite 127

\$1.25 Per Square Foot + \$60 (w/s/t), Modified Gross

8' x 8' Grade Level Roll-up Door

±14' Clear Height

C-3 Zoning

Small AC Cooled Office

**Evap Cooled Warehouse** 