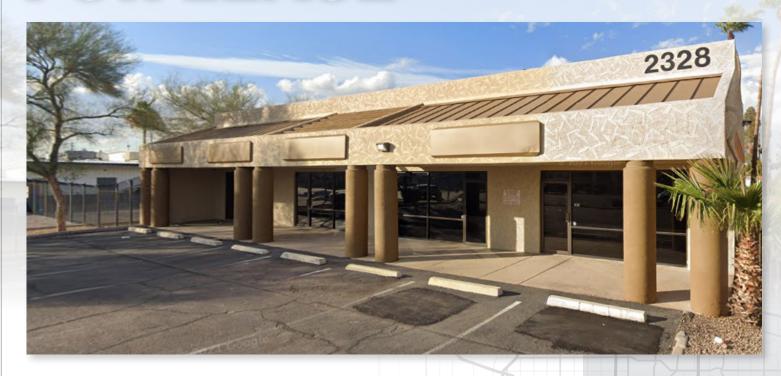

### 2328 EAST VAN BUREN STREET

PHOENIX, ARIZONA 85006

## PROPERTY **OVERVIEW:**

LEASE RATE: \$1.25/SF + \$60/MO WATER & TRASH

AVAILABLE SF: SUITE 138 - 1,500 SF

POWER: 3 PHASE

ZONING: C-3

COOLING: EVAP COOLED WAREHOUSE WITH 8' x 8' ROLLUP DOOR

FEATURES: SMALL OFFICE WITH RECEPTION, PRIVATE RESTROOM,

CENTRALLY LOCATED, CLOSE TO SKY HARBOR AIRPORT,

& ALL MAJOR FREEWAYS