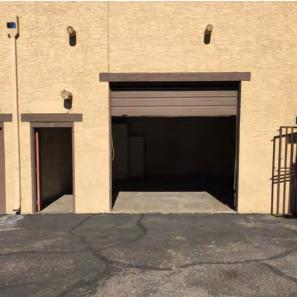

### PROPERTY OVERVIEW

- 896 Square Feet @ \$1.25 + \$50 Water/Sewer/Trash
- 10' x 10' Garage Door Loading
- Industrial Park Zoning
- 14' Clear Height
- 100 Amp, 3 Phase
- 100% Evap Cooled Warehouse