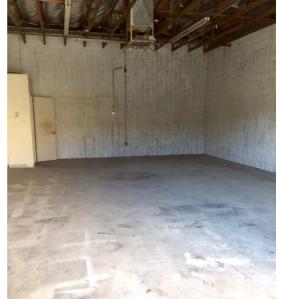

### PROPERTY OVERVIEW

- 896 Square Feet @ \$1.25 + \$50 Water/Sewer/Trash
- 10' x 10' Garage Door Loading
- Industrial Park Zoning
- 14' Clear Height
- 100 Amp, 3 Phase
- 100% Evap Cooled Warehouse