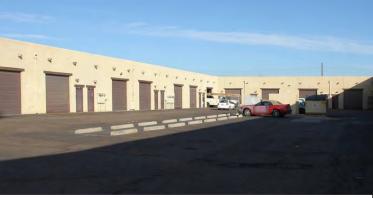

### PROPERTY OVERVIEW

- 896 Square Feet @ \$1.25 + \$50 Water/Sewer/Trash
- 10' x 10' Garage Door Loading
- Industrial Park Zoning
- 14' Clear Height
- 100 Amp, 3 Phase
- 100% Evap Cooled Warehouse