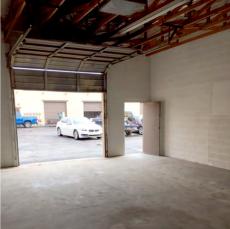

### PROPERTY OVERVIEW

- 896 Square Feet @ \$1.25 + \$50 Water/Sewer/Trash
- 10' x 10' Garage Door Loading
- Industrial Park Zoning
- 14' Clear Height
- 100 Amp, 3 Phase
- 100% Evap Cooled Warehouse