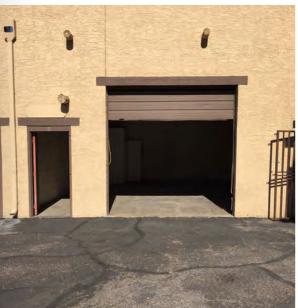

### PROPERTY OVERVIEW

- 896 Square Feet @ \$1.00 + \$60 Water/Sewer/Trash
- 10' x 10' Garage Door Loading
- Industrial Park Zoning
- 14' Clear Height
- 100 Amp, 3 Phase
- 100% Evap Cooled Warehouse