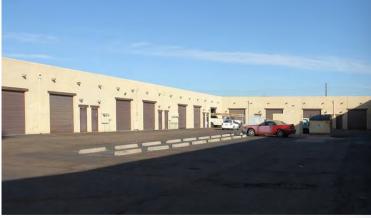

### PROPERTY OVERVIEW

- 896 Square Feet @ \$1.00 + \$60 Water/Sewer/Trash
- 10' x 10' Garage Door Loading
- Industrial Park Zoning
- 14' Clear Height
- 100 Amp, 3 Phase
- 100% Evap Cooled Warehouse