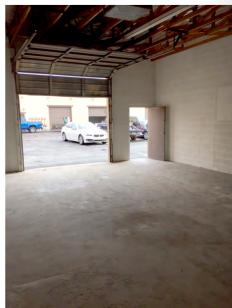

### PROPERTY OVERVIEW

- 896 Square Feet @ \$1.00 + \$60 Water/Sewer/Trash
- 10' x 10' Garage Door Loading
- Industrial Park Zoning
- 14' Clear Height
- 100 Amp, 3 Phase
- 100% Evap Cooled Warehouse