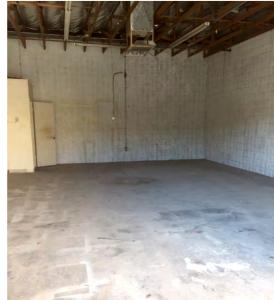

### PROPERTY OVERVIEW

- 896 Square Feet @ \$1.00 + \$60 Water/Sewer/Trash
- 10' x 10' Garage Door Loading
- Industrial Park Zoning
- 14' Clear Height
- 100 Amp, 3 Phase
- 100% Evap Cooled Warehouse