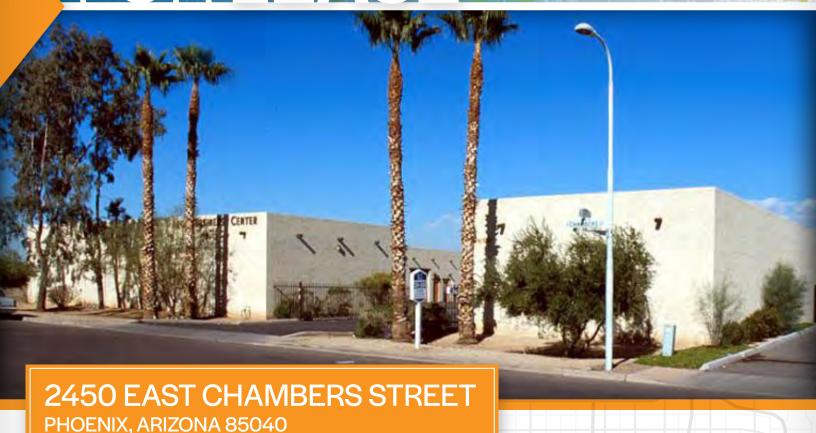

### PROPERTY OVERVIEW

- 896 Square Feet @ \$1.00 + \$60 Water/Sewer/Trash
- 10' x 10' Garage Door Loading
- Industrial Park Zoning
- 14' Clear Height
- 100 Amp, 3 Phase
- 100% Evap Cooled Warehouse