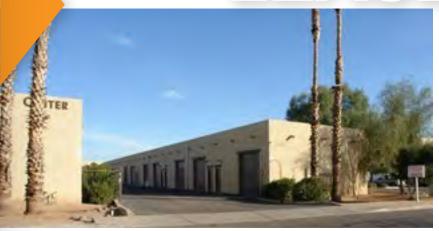

### PROPERTY OVERVIEW

- 896 Square Feet @ \$1.00 + \$60 Water/Sewer/Trash
- 10' x 10' Garage Door Loading
- Industrial Park Zoning
- 14' Clear Height
- 100 Amp, 3 Phase
- 100% Evap Cooled Warehouse