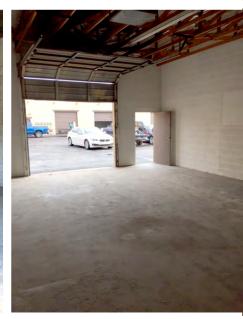

### PROPERTY OVERVIEW

- 640 Square Feet, Suite 24
- \$1.10 + \$50 HVAC & \$50 Water/Sewer/Trash
- Available Immediately
- 10' x 10' Garage Door Loading
- Industrial Park Zoning
- 14' Clear Height
- 100 Amp, 3 Phase
- 100% Evap Cooled Warehouse
- Private Restroom