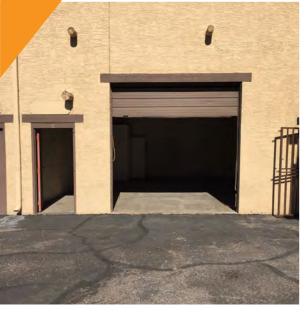

### PROPERTY OVERVIEW

- 640 Square Feet, Suite 24
- \$1.10 + \$50 HVAC & \$50 Water/Sewer/Trash
- Available Immediately
- 10' x 10' Garage Door Loading
- Industrial Park Zoning
- 14' Clear Height
- 100 Amp, 3 Phase
- 100% Evap Cooled Warehouse
- Private Restroom