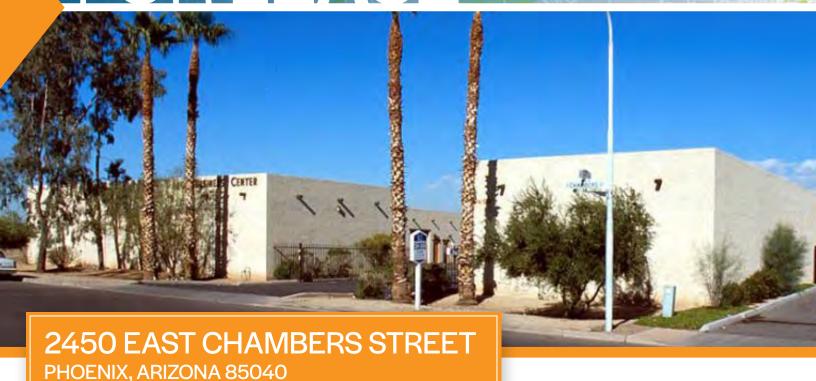

### PROPERTY OVERVIEW

- 640 Square Feet, Suite 24
- \$1.10 + \$50 HVAC & \$50 Water/Sewer/Trash
- Available Immediately
- 10' x 10' Garage Door Loading
- Industrial Park Zoning
- 14' Clear Height
- 100 Amp, 3 Phase
- 100% Evap Cooled Warehouse
- Private Restroom