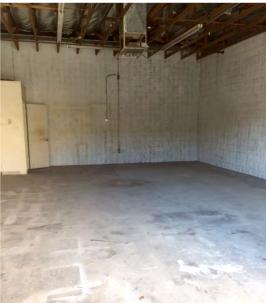

### PROPERTY OVERVIEW

- 640 Square Feet, Suite 24
- \$1.10 + \$50 HVAC & \$50 Water/Sewer/Trash
- Available Immediately
- 10' x 10' Garage Door Loading
- Industrial Park Zoning
- 14' Clear Height
- 100 Amp, 3 Phase
- 100% Evap Cooled Warehouse
- Private Restroom