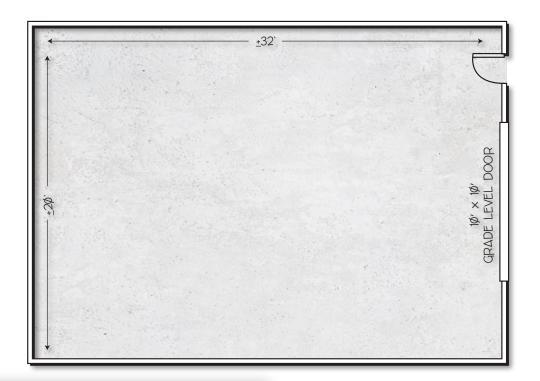

### PROPERTY OVERVIEW

- 640 Square Feet, Suite 24
- \$1.10 + \$50 HVAC & \$50 Water/Sewer/Trash
- Available Immediately
- 10' x 10' Garage Door Loading
- Industrial Park Zoning
- 14' Clear Height
- 100 Amp, 3 Phase
- 100% Evap Cooled Warehouse
- Private Restroom