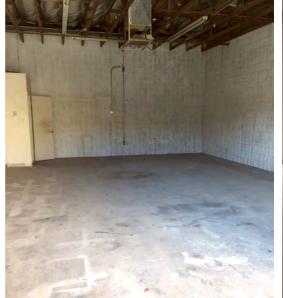

### PROPERTY OVERVIEW

- Suite 11 720 Square Feet @ \$1.00 + \$60 Water/Sewer/Trash
- Suite 22 640 Square Feet @ \$1.00 + \$60 Water/Sewer/Trash
- 10' x 10' Garage Door Loading
- Industrial Park Zoning
- 14' Clear Height
- 100 Amp, 3 Phase
- Evap Cooled Warehouse with Restroom