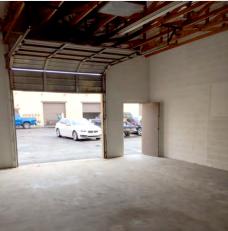

### PROPERTY OVERVIEW

- Suite 11 720 Square Feet @ \$1.00 + \$60 Water/Sewer/Trash
- Suite 22 640 Square Feet @ \$1.00 + \$60 Water/Sewer/Trash
- 10' x 10' Garage Door Loading
- Industrial Park Zoning
- 14' Clear Height
- 100 Amp, 3 Phase
- Evap Cooled Warehouse with Restroom