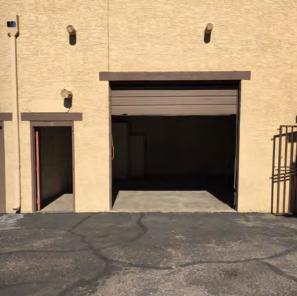

### PROPERTY OVERVIEW

- Suite 11 720 Square Feet @ \$1.00 + \$60 Water/Sewer/Trash
- Suite 22 640 Square Feet @ \$1.00 + \$60 Water/Sewer/Trash
- 10' x 10' Garage Door Loading
- Industrial Park Zoning
- 14' Clear Height
- 100 Amp, 3 Phase
- Evap Cooled Warehouse with Restroom