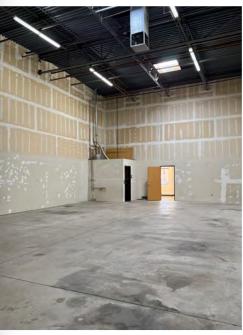

## 8550 NORTH 91ST AVENUE

PEORIA, ARIZONA 85345

\$1.40 Per Square Foot

2,470 Square Feet, Suite 62

16' Clear Height

12' x 14' Grade Level Door

3 Phase Power

AC Office, Evap Cooled Warehouse