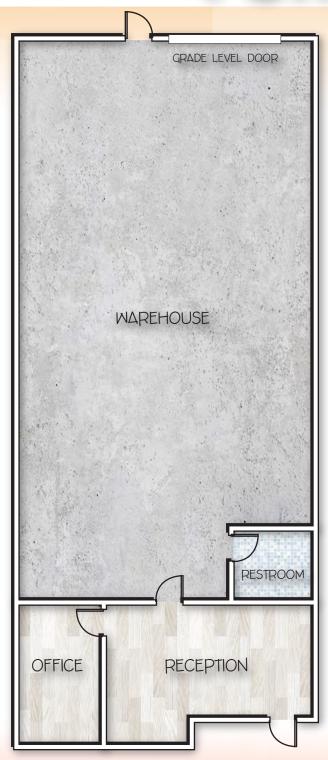

## 8550 NORTH 91ST AVENUE

PEORIA, ARIZONA 85345

\$1.40 Per Square Foot

2,470 Square Feet, Suite 62

16' Clear Height

12' x 14' Grade Level Door

3 Phase Power

AC Office, Evap Cooled Warehouse