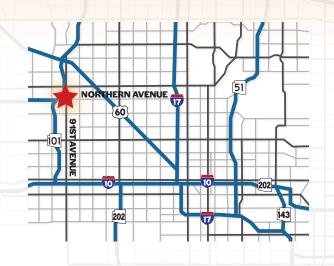

## 8550 NORTH 91ST AVENUE

PEORIA, ARIZONA 85345

\$1.40 Per Square Foot

2,470 Square Feet, Suite 62

16' Clear Height

12' x 14' Grade Level Door

3 Phase Power

AC Office, Evap Cooled Warehouse

PAD Zoning