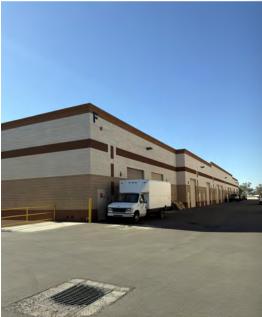

## 8550 NORTH 91ST AVENUE

PEORIA, ARIZONA 85345

\$1.40 Per Square Foot

2,470 Square Feet, Suite 62

16' Clear Height

12' x 14' Grade Level Door

3 Phase Power

AC Office, Evap Cooled Warehouse