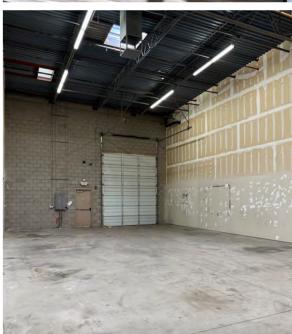

## 8550 NORTH 91ST AVENUE

PEORIA, ARIZONA 85345

\$1.40 Per Square Foot

2,470 Square Feet, Suite 62

16' Clear Height

12' x 14' Grade Level Door

3 Phase Power

AC Office, Evap Cooled Warehouse