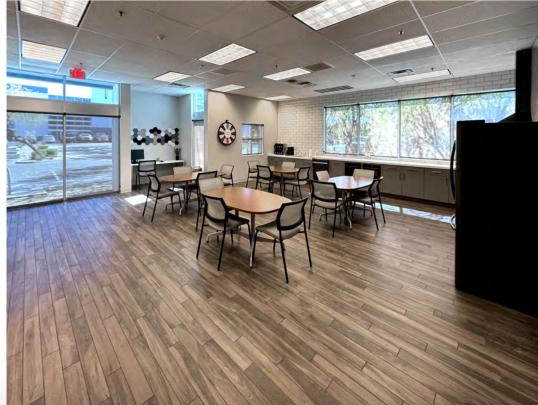

## FLOORPLAN **DETAILS**

# PROPERTY OVERVIEW

2511 NORTH ARIZONA AVENUE CHANDLER, ARIZONA 85225

- ±13,244 Square Foot Building
- ±4,200 Square Feet Office Total
  ±3,000 Square Feet Ground Floor
  ±1,200 Square Feet 2nd Floor
- 18' Clear Height
- 1 (14' x 14') Grade Level Door
- 1 (12' x 14') Grade Level Door
- Evaporative Cooled Warehouse
- 800 Amps, 480 Volt, SRP
- I-1 PAD Zoning, Chandler
- APN # 302-35-424
- Built 2007, Renovated 2020
- 2023 Real Estate Taxes: \$15,365.14
- 100% Vacant