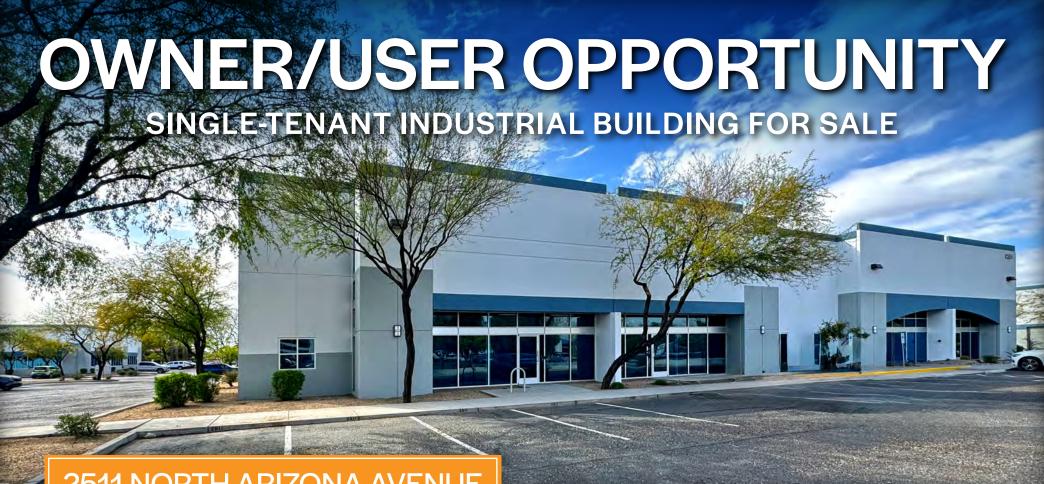

2511 NORTH ARIZONA AVENUE CHANDLER, ARIZONA 85225

\$3,900,000 SALES PRICE

\$295 PER SQUARE FOOT

±13,244 SQUARE FOOT BUILDING

±0.77 ACRE LOT SIZE

# PROPERTY OVERVIEW

2511 NORTH ARIZONA AVENUE CHANDLER, ARIZONA 85225

- ±13,244 Square Foot Building
- ±4,200 Square Feet Office Total
  ±3,000 Square Feet Ground Floor
  ±1,200 Square Feet 2nd Floor
- 18' Clear Height
- 1 (14' x 14') Grade Level Door
- 1 (12' x 14') Grade Level Door
- Evaporative Cooled Warehouse
- 800 Amps, 480 Volt, SRP
- I-1 PAD Zoning, Chandler
- APN # 302-35-424
- Built 2007, Renovated 2020
- 2023 Real Estate Taxes: \$15,365.14
- 100% Vacant