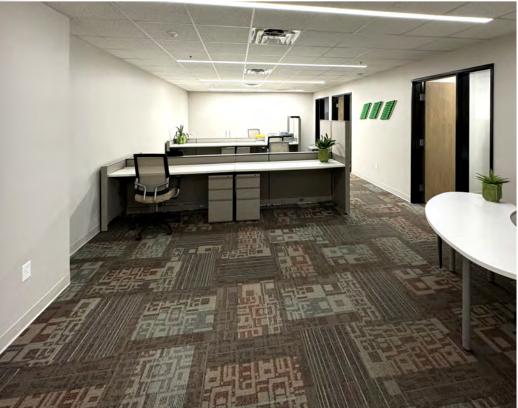

## FLOORPLAN **DETAILS**

# PROPERTY OVERVIEW

2511 NORTH ARIZONA AVENUE CHANDLER, ARIZONA 85225

- ±13,244 Square Foot Building
- ±4,200 Square Feet Office Total
  ±3,000 Square Feet Ground Floor
  ±1,200 Square Feet 2nd Floor
- 18' Clear Height
- 1 (14' x 14') Grade Level Door
- 1 (12' x 14') Grade Level Door
- Evaporative Cooled Warehouse
- 800 Amps, 480 Volt, SRP
- I-1 PAD Zoning, Chandler
- APN # 302-35-424
- Built 2007, Renovated 2020
- 2023 Real Estate Taxes: \$15,365.14
- 100% Vacant