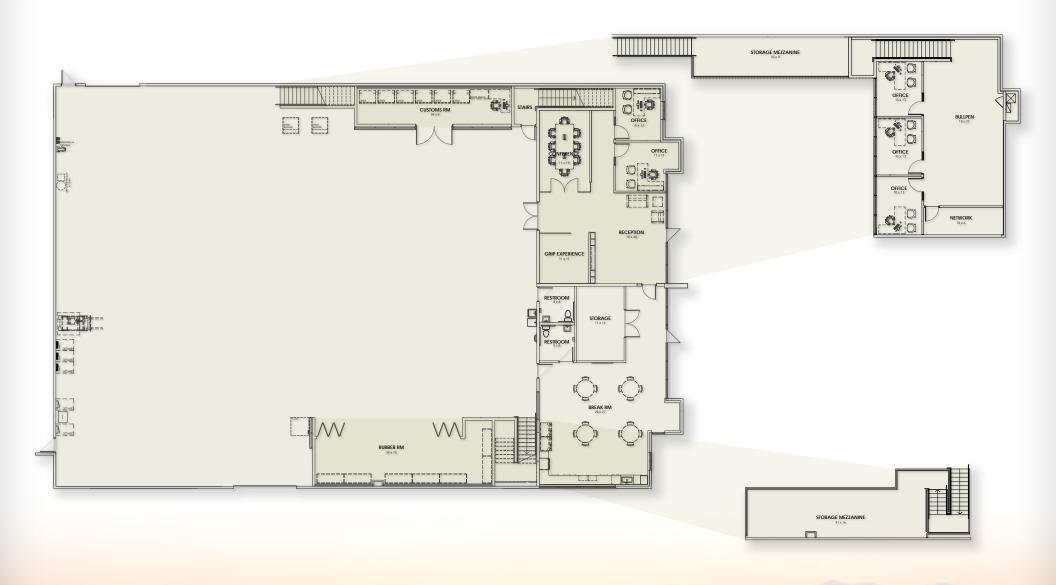

## FLOORPLAN **DETAILS**

#### 2511 NORTH ARIZONA AVENUE CHANDLER, ARIZONA 85225

# PROPERTY OVERVIEW

2511 NORTH ARIZONA AVENUE CHANDLER, ARIZONA 85225

- ±13,244 Square Foot Building
- ±4,200 Square Feet Office Total
  ±3,000 Square Feet Ground Floor
  ±1,200 Square Feet 2nd Floor
- 18' Clear Height
- 1 (14' x 14') Grade Level Door
- 1 (12' x 14') Grade Level Door
- Evaporative Cooled Warehouse
- 800 Amps, 480 Volt, SRP
- I-1 PAD Zoning, Chandler
- APN # 302-35-424
- Built 2007, Renovated 2020
- 2023 Real Estate Taxes: \$15,365.14
- 100% Vacant