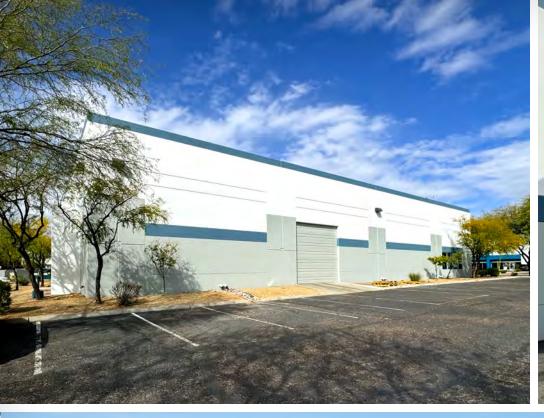

2511 NORTH ARIZONA AVENUE CHANDLER, ARIZONA 85225

\$3,900,000 SALES PRICE

\$295 PER SQUARE FOOT

±13,244 SQUARE FOOT BUILDING

±0.77 ACRE LOT SIZE

#### 2511 NORTH ARIZONA AVENUE CHANDLER, ARIZONA 85225

# PROPERTY OVERVIEW

2511 NORTH ARIZONA AVENUE CHANDLER, ARIZONA 85225

- ±13,244 Square Foot Building
- ±4,200 Square Feet Office Total
  ±3,000 Square Feet Ground Floor
  ±1,200 Square Feet 2nd Floor
- 18' Clear Height
- 1 (14' x 14') Grade Level Door
- 1 (12' x 14') Grade Level Door
- Evaporative Cooled Warehouse
- 800 Amps, 480 Volt, SRP
- I-1 PAD Zoning, Chandler
- APN # 302-35-424
- Built 2007, Renovated 2020
- 2023 Real Estate Taxes: \$15,365.14
- 100% Vacant