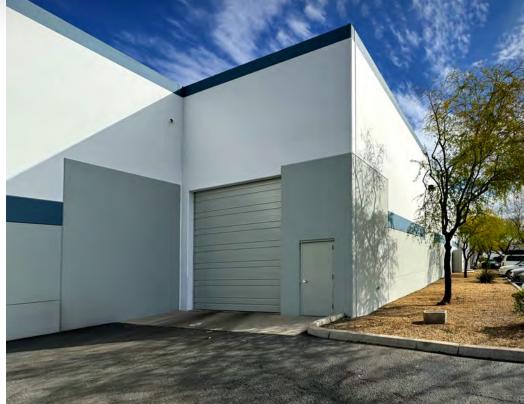

2511 NORTH ARIZONA AVENUE CHANDLER, ARIZONA 85225

\$3,900,000 SALES PRICE

\$295 PER SQUARE FOOT

±13,244 SQUARE FOOT BUILDING

±0.77 ACRE LOT SIZE

#### 2511 NORTH ARIZONA AVENUE CHANDLER, ARIZONA 85225

# PROPERTY OVERVIEW

2511 NORTH ARIZONA AVENUE CHANDLER, ARIZONA 85225

- ±13,244 Square Foot Building
- ±4,200 Square Feet Office Total
  ±3,000 Square Feet Ground Floor
  ±1,200 Square Feet 2nd Floor
- 18' Clear Height
- 1 (14' x 14') Grade Level Door
- 1 (12' x 14') Grade Level Door
- Evaporative Cooled Warehouse
- 800 Amps, 480 Volt, SRP
- I-1 PAD Zoning, Chandler
- APN # 302-35-424
- Built 2007, Renovated 2020
- 2023 Real Estate Taxes: \$15,365.14
- 100% Vacant