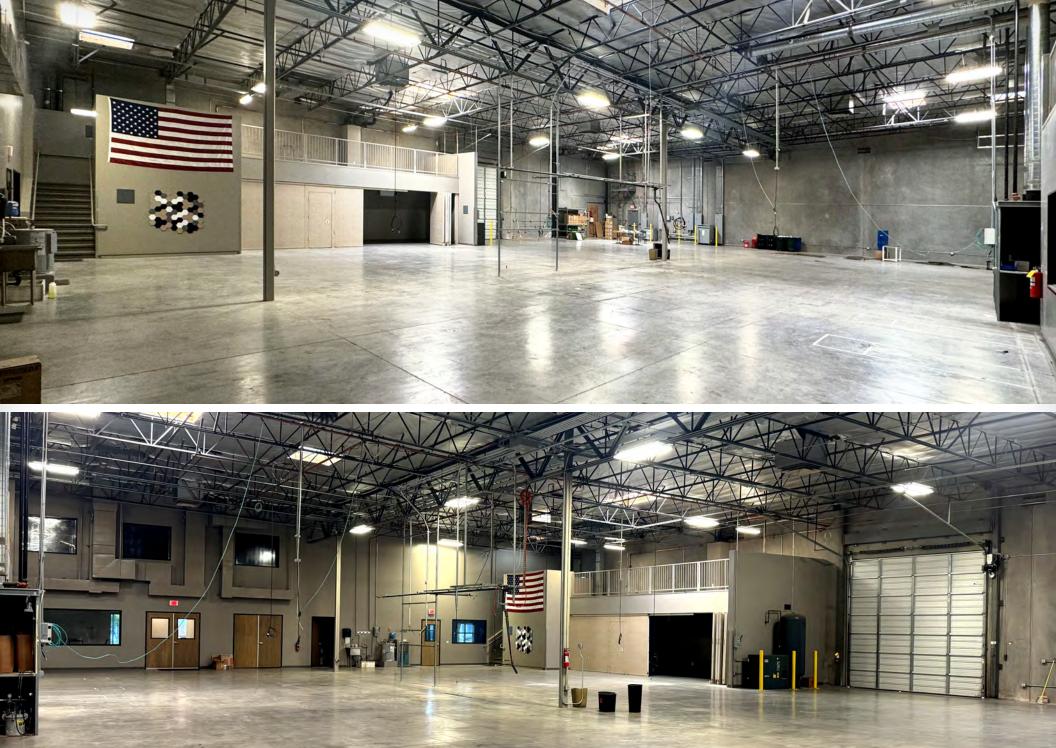

# PROPERTY OVERVIEW

2511 NORTH ARIZONA AVENUE CHANDLER, ARIZONA 85225

- ±13,244 Square Foot Building
- ±4,200 Square Feet Office Total
  ±3,000 Square Feet Ground Floor
  ±1,200 Square Feet 2nd Floor
- 18' Clear Height
- 1 (14' x 14') Grade Level Door
- 1 (12' x 14') Grade Level Door
- Evaporative Cooled Warehouse
- 800 Amps, 480 Volt, SRP
- I-1 PAD Zoning, Chandler
- APN # 302-35-424
- Built 2007, Renovated 2020
- 2023 Real Estate Taxes: \$15,365.14
- 100% Vacant