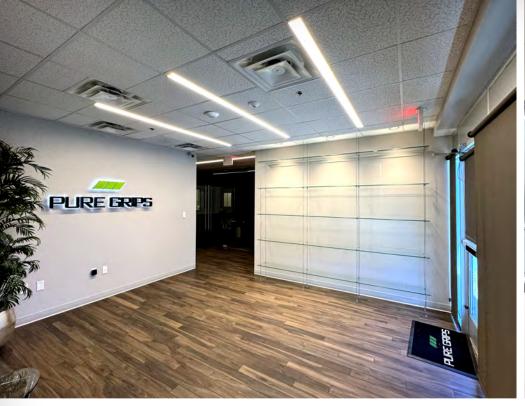

# PROPERTY OVERVIEW

2511 NORTH ARIZONA AVENUE CHANDLER, ARIZONA 85225

- ±13,244 Square Foot Building
- ±4,200 Square Feet Office Total
  ±3,000 Square Feet Ground Floor
  ±1,200 Square Feet 2nd Floor
- 18' Clear Height
- 1 (14' x 14') Grade Level Door
- 1 (12' x 14') Grade Level Door
- Evaporative Cooled Warehouse
- 800 Amps, 480 Volt, SRP
- I-1 PAD Zoning, Chandler
- APN # 302-35-424
- Built 2007, Renovated 2020
- 2023 Real Estate Taxes: \$15,365.14
- 100% Vacant