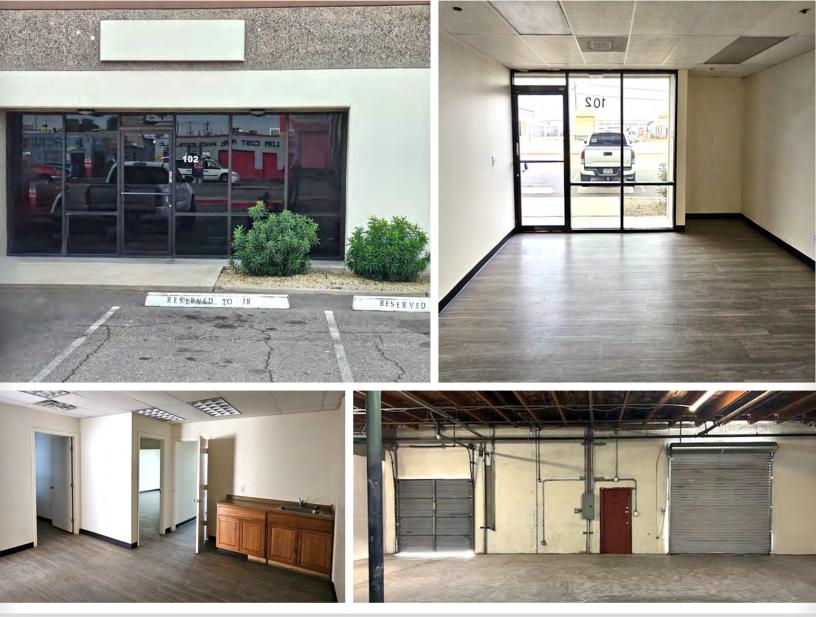

# COMMERCIAL REAL ESTATE LA BLE FOR LEASE

PHOENIX, ARIZONA 85009

3,758 Square Feet, Suite 102

\$1.10 Per Square Foot, Modified Gross

8' x 8' Grade Level & 10' x 10' Grade Level Doors

2517

**3** Phase Power

A-1 Zoning

**Evap Cooled Warehouse** 

Reception, Showroom/Open Work Area, 3 Offices, 2 Restrooms

McDowell Road Frontage