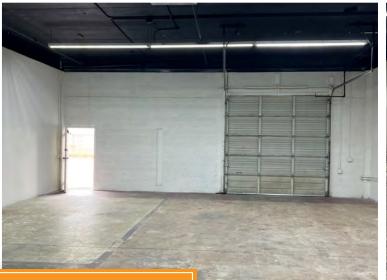

### PROPERTY **OVERVIEW**

- Suite 15 1,440 Square Feet @ \$1.00 per Square Foot
- 10' x 10' Garage Door Loading
- 3 Phase Power
- Industrial Park Zoning
- 12' Clear Height
- Evap Cooled Warehouse (No Office)
- Excellent Freeway Access