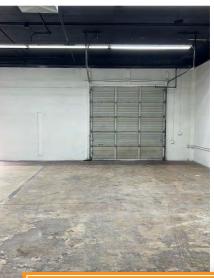

### PROPERTY **OVERVIEW**

- Suite 15 1,440 Square Feet @ \$1.00 per Square Foot
- 10' x 10' Garage Door Loading
- 3 Phase Power
- Industrial Park Zoning
- 12' Clear Height
- Evap Cooled Warehouse (No Office)
- Excellent Freeway Access