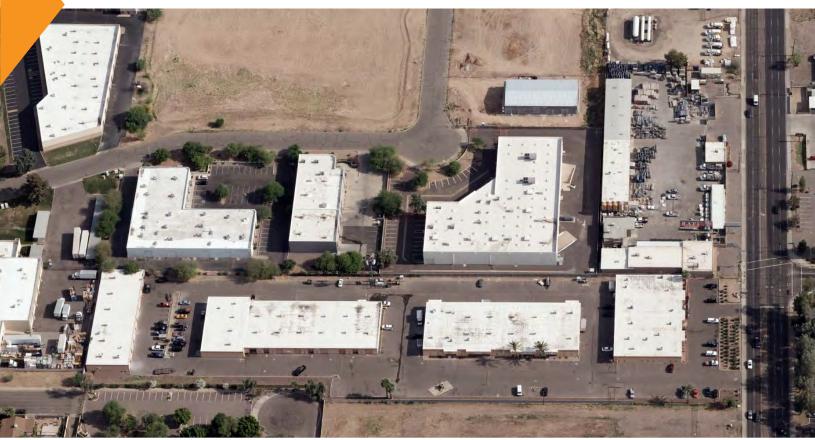

### PROPERTY **OVERVIEW**

- Suite 15 1,440 Square Feet @ \$1.00 per Square Foot
- 10' x 10' Garage Door Loading
- 3 Phase Power
- Industrial Park Zoning
- 12' Clear Height
- Evap Cooled Warehouse (No Office)
- Excellent Freeway Access

# SUBJECT THOMAS ROAD [0] [0] [43] [202] [60]

15