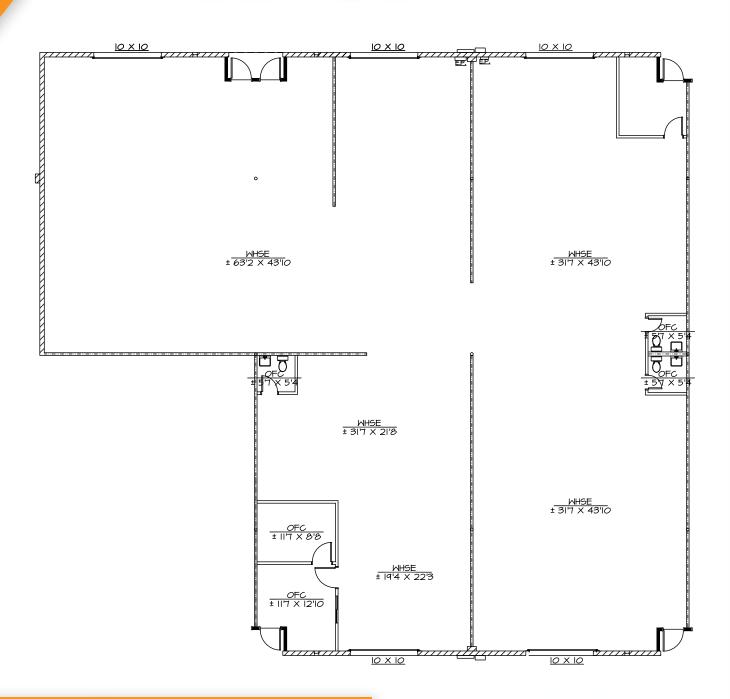

### PROPERTY **OVERVIEW**

- 7,090 Square Feet @ \$1.00 per Square Foot
- Suites 19-20, 26-28 (Divisible)
- 10' x 10' Garage Door Loading
- 3 Phase Power
- Industrial Park Zoning
- 12' Clear Height
- Evaporative Cooled Warehouse, Minimal Office
- Fire Sprinklered