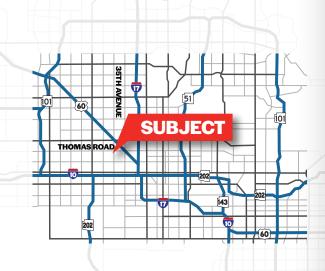

### PROPERTY **OVERVIEW**

- 7,090 Square Feet @ \$1.00 per Square Foot
- Suites 19-20, 26-28 (Divisible)
- 10' x 10' Garage Door Loading
- 3 Phase Power
- Industrial Park Zoning
- 12' Clear Height
- Evaporative Cooled Warehouse, Minimal Office
- Fire Sprinklered