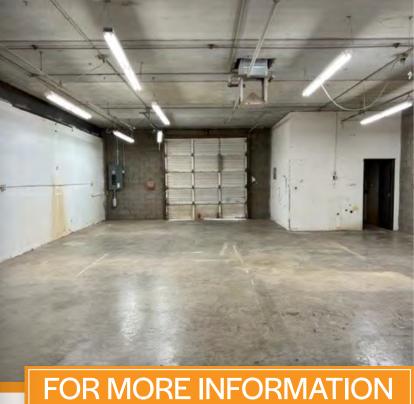

### PROPERTY **OVERVIEW**

- 7,090 Square Feet @ \$1.00 per Square Foot
- Suites 19-20, 26-28 (Divisible)
- 10' x 10' Garage Door Loading
- 3 Phase Power
- Industrial Park Zoning
- 12' Clear Height
- Evaporative Cooled Warehouse, Minimal Office
- Fire Sprinklered

### FOR MORE INFORMATION