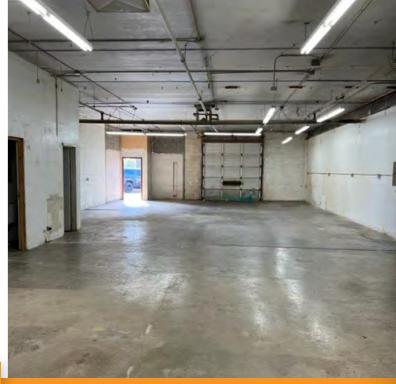

### PROPERTY **OVERVIEW**

- 7,090 Square Feet @ \$1.00 per Square Foot
- Suites 19-20, 26-28 (Divisible)
- 10' x 10' Garage Door Loading
- 3 Phase Power
- Industrial Park Zoning
- 12' Clear Height
- Evaporative Cooled Warehouse, Minimal Office
- Fire Sprinklered