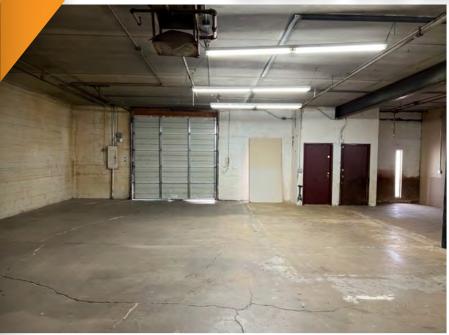

### PROPERTY **OVERVIEW**

- 7,090 Square Feet @ \$1.00 per Square Foot
- Suites 19-20, 26-28 (Divisible)
- 10' x 10' Garage Door Loading
- 3 Phase Power
- Industrial Park Zoning
- 12' Clear Height
- Evaporative Cooled Warehouse, Minimal Office
- Fire Sprinklered