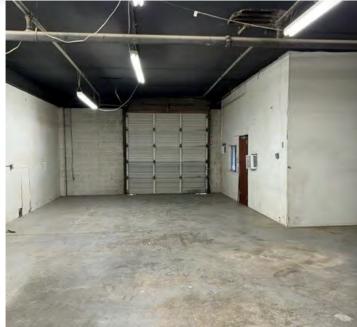

### PROPERTY **OVERVIEW**

- 7,090 Square Feet @ \$1.00 per Square Foot
- Suites 19-20, 26-28 (Divisible)
- 10' x 10' Garage Door Loading
- 3 Phase Power
- Industrial Park Zoning
- 12' Clear Height
- Evaporative Cooled Warehouse, Minimal Office
- Fire Sprinklered