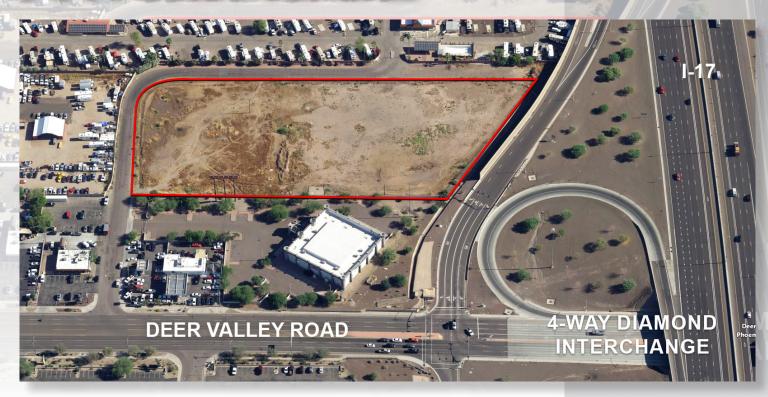

# AVAILABLE

## I-17 & DEER VALLEY ROAD

2550 - 2555 WEST LOUISE DRIVE PHOENIX, ARIZONA 85027

+/-123,000 SF TOTAL LOT SIZE

FULL DIAMOND INTERCHANGE AT DEER VALLEY ROAD & I-17

C1/C2 ZONING

6 MILES SOUTH
OF TAIWAN
SEMICONDUCTOR
PLANT

FREEWAY EXPOSURE

1.2 MILES NORTH OF LOOP 101