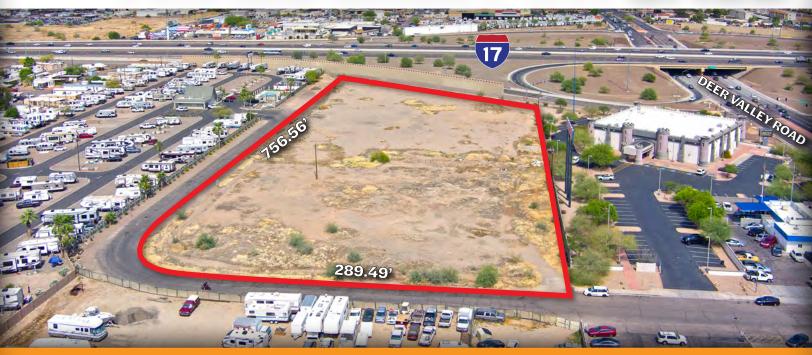

## 2550-2555 WEST LOUISE DRIVE

PHOENIX, ARIZONA 85027

±201,000 Square Foot Total Lot Size

A-1 Zoning, City of Phoenix

Full Diamond Interchange at Deer Valley Road & I-17

Freeway Exposure

6 Miles South of Taiwan Semiconductor Plant