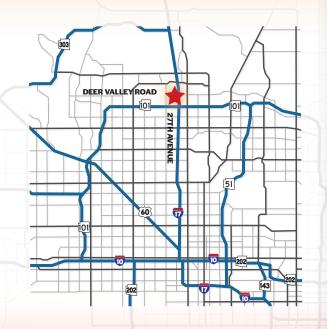

## 2550-2555 WEST LOUISE DRIVE

PHOENIX, ARIZONA 85027

±201,000 Square Foot Total Lot Size

A-1 Zoning, City of Phoenix

Full Diamond Interchange at Deer Valley Road & I-17

Freeway Exposure

6 Miles South of Taiwan Semiconductor Plant

1.2 Miles North of Loop 101