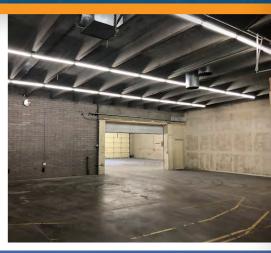

# 10,095 SQUARE FEET \$0.95 PER SQUARE FOOT, MODIFIED GROSS

Approximately 5,700 Square Foot Private Yard

100% HVAC

Minimal Office

3 Phase Power

Flexible Industrial Park Zoning

Close to Freeways