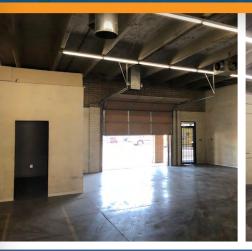

# 10,095 SQUARE FEET \$0.95 PER SQUARE FOOT, MODIFIED GROSS

Approximately 5,700 Square Foot Private Yard

100% HVAC

Minimal Office

3 Phase Power

Flexible Industrial Park Zoning

Close to Freeways