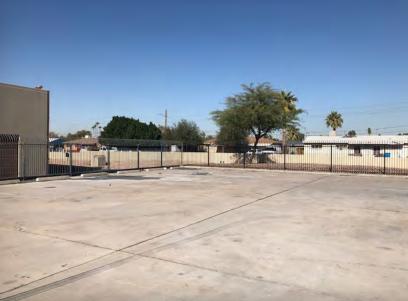

# 10,095 SQUARE FEET \$0.95 PER SQUARE FOOT, MODIFIED GROSS

Approximately 5,700 Square Foot Private Yard

100% HVAC

Minimal Office

3 Phase Power

Flexible Industrial Park Zoning

Close to Freeways