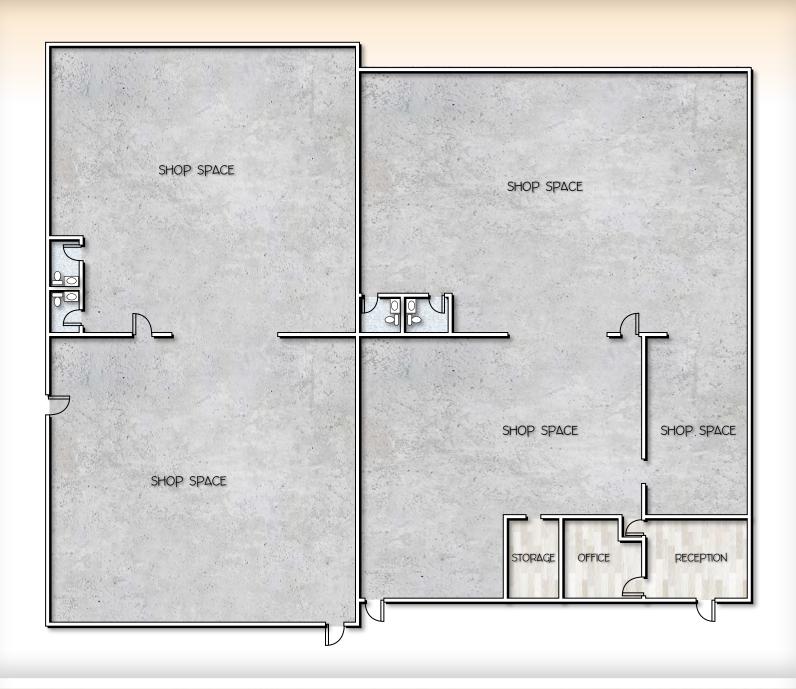

# 10,095 SQUARE FEET \$0.95 PER SQUARE FOOT, MODIFIED GROSS

Approximately 5,700 Square Foot Private Yard

100% HVAC

Minimal Office

3 Phase Power

Flexible Industrial Park Zoning

Close to Freeways