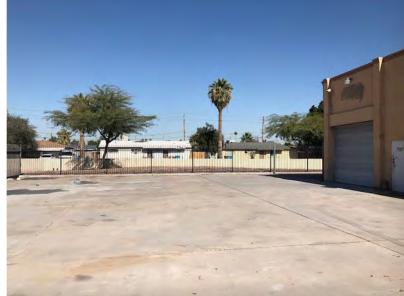

# 10,095 SQUARE FEET \$0.95 PER SQUARE FOOT, MODIFIED GROSS

Approximately 5,700 Square Foot Private Yard

100% HVAC

Minimal Office

3 Phase Power

Flexible Industrial Park Zoning

Close to Freeways