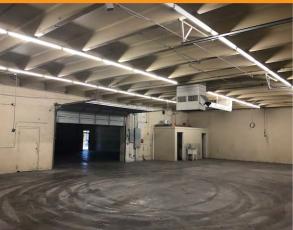

# 10,095 SQUARE FEET \$0.95 PER SQUARE FOOT, MODIFIED GROSS

Approximately 5,700 Square Foot Private Yard

100% HVAC

Minimal Office

3 Phase Power

Flexible Industrial Park Zoning

Close to Freeways