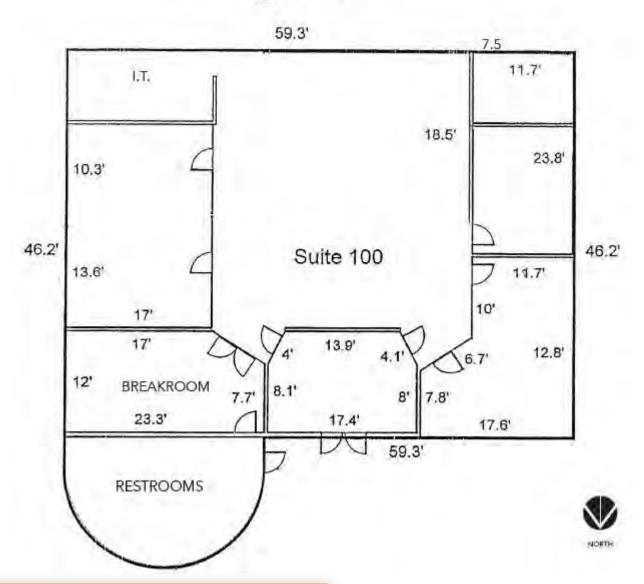

### PROPERTY OVERVIEW

- Suite 100 3,046 Square Feet
- \$18 per Square Foot, Full Service
- Monument Signage Available
- Reception, 3 Offices, Restrooms,
   Break Room, & Conference Room

## SUITE 100 ±3,046 SF